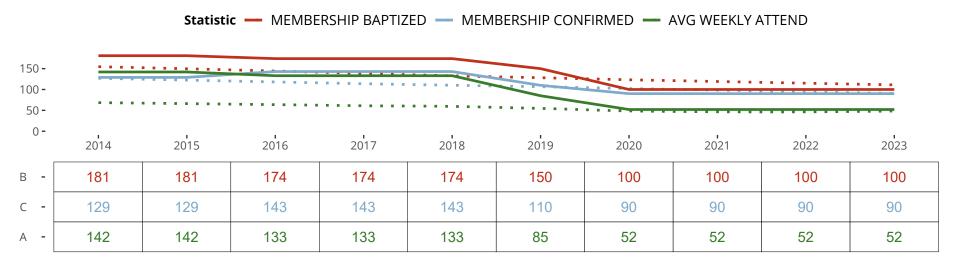

# Ten Year Trends for the Congregation in Membership and Attendance

The dotted lines represent the average statistics of congregations with similar Confirmed Membership today.