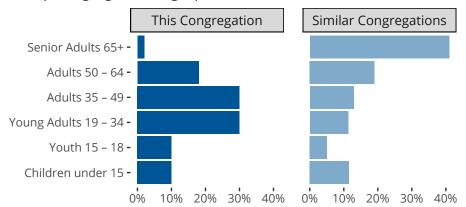

### Statistical Profile for: New Song Community Lutheran Church

Aurora, IL | Northern Illinois District | Last Reporting Year: 2020

# Ten Year Trends for the Congregation in Membership and Attendance



The dotted lines represent the average statistics of congregations with similar Confirmed Membership today.

# Comparing Age Demographics of Members



# Attendance and Annual Gains



Similar congregations are other LCMS congregations with similar Confirmed Membership to this congregation.

### Statistical Profile for: New Song Community Lutheran Church

Aurora, IL | Northern Illinois District | Last Reporting Year: 2020

# Financial Comparison with Similar Size Congregations



The curve represents the distribution of congregations with similar Confirmed Membership. The solid blue line represents the value of this congregation's current statistic. The dashed gray line represents the average value among similar congregations.

# Statistical Comparison With District and Synod

| _                             | Value Percentile District Percentile Synod |     |     | _                          | Value Percentile District Percentile Synod