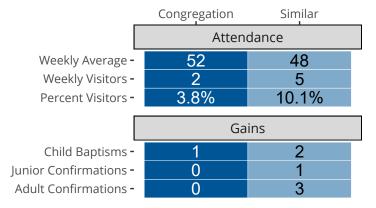

# Attendance and Annual Gains

Similar congregations are other LCMS congregations with similar Confirmed Membership to this congregation.