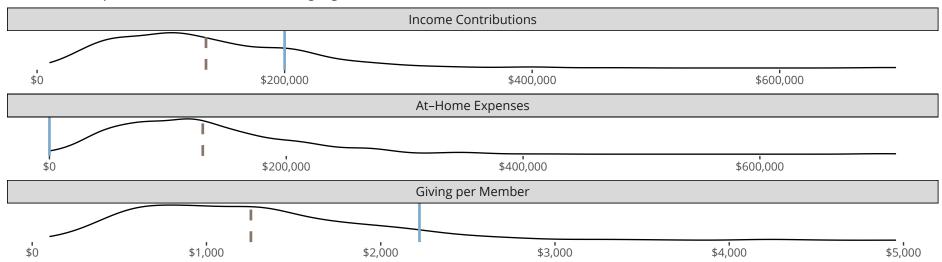

# Financial Comparison with Similar Size Congregations

The curve represents the distribution of congregations with similar Confirmed Membership. The solid blue line represents the value of this congregation's current statistic. The dashed gray line represents the average value among similar congregations.