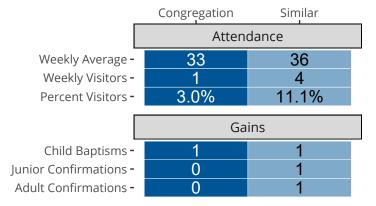

# Attendance and Annual Gains

Similar congregations are other LCMS congregations with similar Confirmed Membership to this congregation.