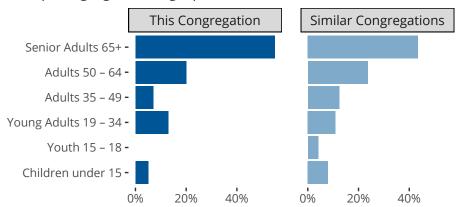

#### Statistical Profile for: Our Redeemer Lutheran Church

Prospect Heights, IL | Northern Illinois District | Last Reporting Year: 2023

Ten Year Trends for the Congregation in Membership and Attendance



The dotted lines represent the average statistics of congregations with similar Confirmed Membership today.

# Comparing Age Demographics of Members



# Attendance and Annual Gains



Similar congregations are other LCMS congregations with similar Confirmed Membership to this congregation.

### Statistical Profile for: Our Redeemer Lutheran Church

Prospect Heights, IL | Northern Illinois District | Last Reporting Year: 2023

### Financial Comparison with Similar Size Congregations



The curve represents the distribution of congregations with similar Confirmed Membership. The solid blue line represents the value of this congregation's current statistic. The dashed gray line represents the average value among similar congregations.

### Statistical Comparison With District and Synod

| _                             | Value Percentile District Percentile Synod |     |     | _                          | Value Percentile District Percenti