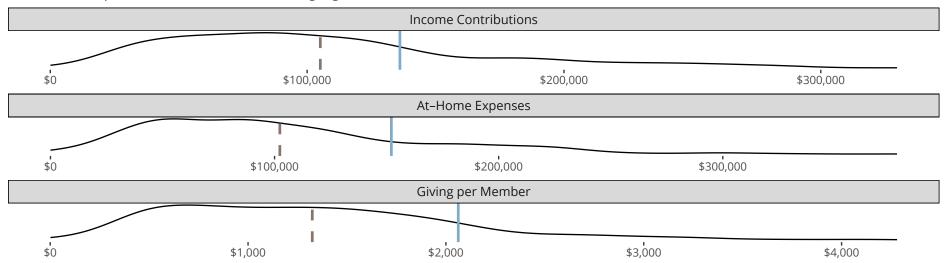

### Financial Comparison with Similar Size Congregations

The curve represents the distribution of congregations with similar Confirmed Membership. The solid blue line represents the value of this congregation's current statistic. The dashed gray line represents the average value among similar congregations.