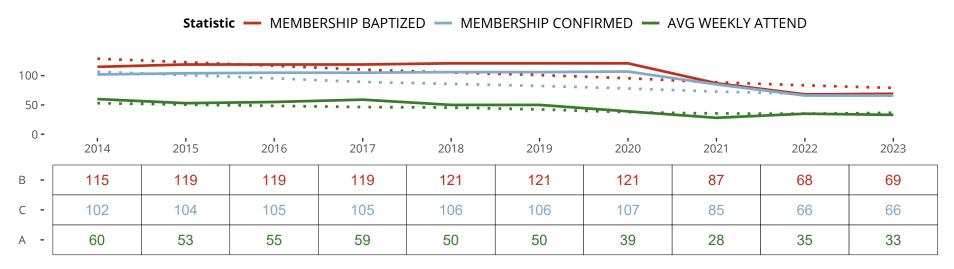

#### Statistical Profile for: Our Redeemer Lutheran Church

Prospect Heights, IL | Northern Illinois District | Last Reporting Year: 2023

Ten Year Trends for the Congregation in Membership and Attendance

The dotted lines represent the average statistics of congregations with similar Confirmed Membership today.