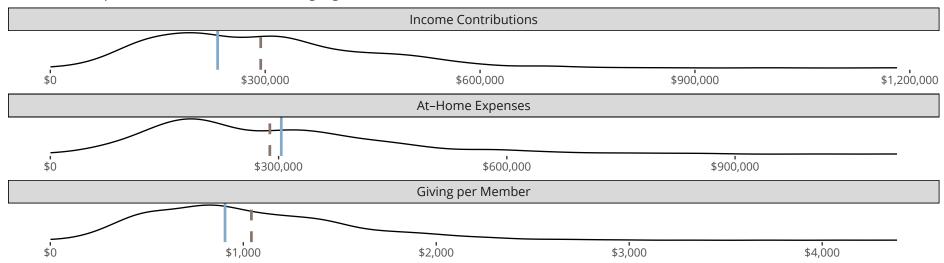

### Financial Comparison with Similar Size Congregations

The curve represents the distribution of congregations with similar Confirmed Membership. The solid blue line represents the value of this congregation's current statistic. The dashed gray line represents the average value among similar congregations.