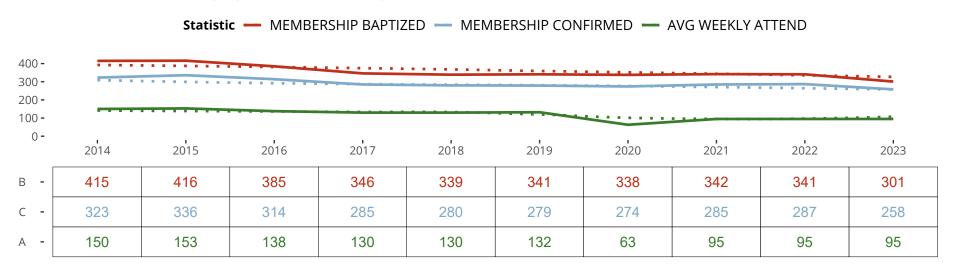

#### Ten Year Trends for the Congregation in Membership and Attendance

The dotted lines represent the average statistics of congregations with similar Confirmed Membership today.