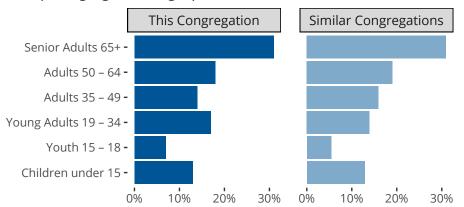

#### Statistical Profile for: Saint Peters Lutheran Church

Prairietown, IL | Southern Illinois District | Last Reporting Year: 2023

#### Ten Year Trends for the Congregation in Membership and Attendance



The dotted lines represent the average statistics of congregations with similar Confirmed Membership today.

# Comparing Age Demographics of Members



### Attendance and Annual Gains



Similar congregations are other LCMS congregations with similar Confirmed Membership to this congregation.

#### Statistical Profile for: Saint Peters Lutheran Church

Prairietown, IL | Southern Illinois District | Last Reporting Year: 2023

### Financial Comparison with Similar Size Congregations



The curve represents the distribution of congregations with similar Confirmed Membership. The solid blue line represents the value of this congregation's current statistic. The dashed gray line represents the average value among similar congregations.

## Statistical Comparison With District and Synod

| _                             | Value Percentile District Percentile Synod |     |     | _                          | Value Percentile District Percentile