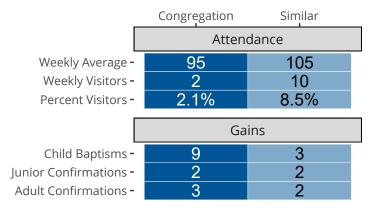

### Attendance and Annual Gains

Similar congregations are other LCMS congregations with similar Confirmed Membership to this congregation.