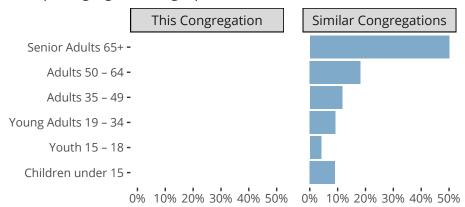

#### Statistical Profile for: Concordia Lutheran Church

GRANITE CITY, IL | Southern Illinois District | Last Reporting Year: 2018

Ten Year Trends for the Congregation in Membership and Attendance



The dotted lines represent the average statistics of congregations with similar Confirmed Membership today.

# Comparing Age Demographics of Members



## Attendance and Annual Gains



Similar congregations are other LCMS congregations with similar Confirmed Membership to this congregation.

GRANITE CITY, IL | Southern Illinois District | Last Reporting Year: 2018

#### Financial Comparison with Similar Size Congregations



The curve represents the distribution of congregations with similar Confirmed Membership. The solid blue line represents the value of this congregation's current statistic. The dashed gray line represents the average value among similar congregations.

## Statistical Comparison With District and Synod

| _                             | Value Percentile District Percentile Synod |     |     | _                          | Value Percentile District Percentile Synod |  |  |
|-------------------------------|------------