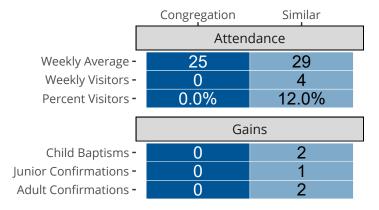

## Attendance and Annual Gains

Similar congregations are other LCMS congregations with similar Confirmed Membership to this congregation.

GRANITE CITY, IL | Southern Illinois District | Last Reporting Year: 2018