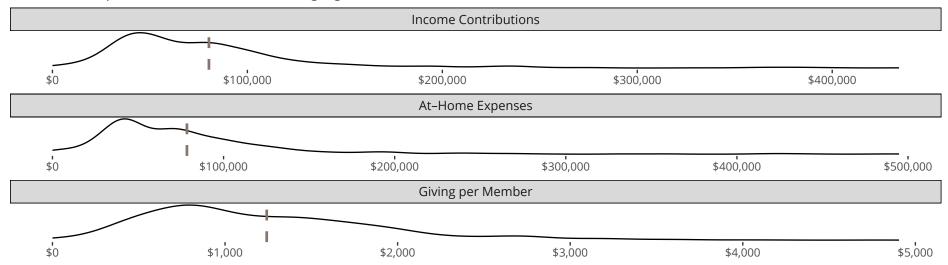

#### Financial Comparison with Similar Size Congregations

The curve represents the distribution of congregations with similar Confirmed Membership. The solid blue line represents the value of this congregation's current statistic. The dashed gray line represents the average value among similar congregations.