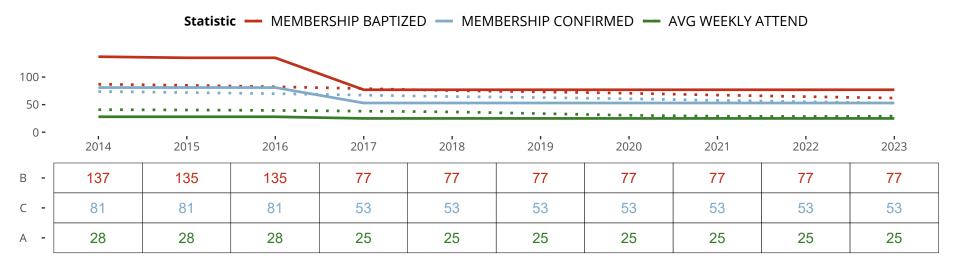

#### Statistical Profile for: Concordia Lutheran Church

GRANITE CITY, IL | Southern Illinois District | Last Reporting Year: 2018

Ten Year Trends for the Congregation in Membership and Attendance

The dotted lines represent the average statistics of congregations with similar Confirmed Membership today.