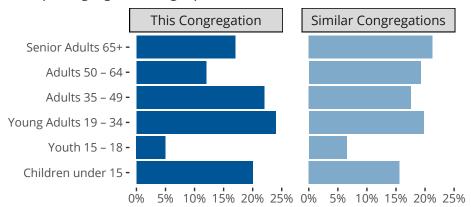

#### Statistical Profile for: Trinity Lutheran Ministries

EDWARDSVILLE, IL | Southern Illinois District | Last Reporting Year: 2023

## Ten Year Trends for the Congregation in Membership and Attendance



The dotted lines represent the average statistics of congregations with similar Confirmed Membership today.

# Comparing Age Demographics of Members



# Attendance and Annual Gains



### Statistical Profile for: Trinity Lutheran Ministries

EDWARDSVILLE, IL | Southern Illinois District | Last Reporting Year: 2023

# Financial Comparison with Similar Size Congregations



The curve represents the distribution of congregations with similar Confirmed Membership. The solid blue line represents the value of this congregation's current statistic. The dashed gray line represents the average value among similar congregations.

## Statistical Comparison With District and Synod

| _                             | Value Percentile District Percentile Synod |     |     | _                          | Value Percentile District Percentile Synod |     |     |
|-------------------------------|--------------------------------------------|-----|-----|---