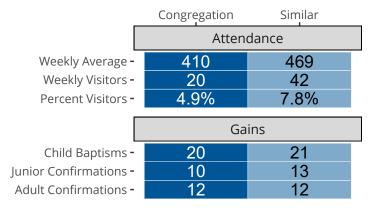

#### Statistical Profile for: Trinity Lutheran Ministries

EDWARDSVILLE, IL | Southern Illinois District | Last Reporting Year: 2023

## Ten Year Trends for the Congregation in Membership and Attendance



The dotted lines represent the average statistics of congregations with similar Confirmed Membership today.

# Comparing Age Demographics of Members



# Attendance and Annual Gains



### Statistical Profile for: Trinity Lutheran Ministries

EDWARDSVILLE, IL | Southern Illinois District | Last Reporting Year: 2023

# Financial Comparison with Similar Size Congregations



The curve represents the distribution of congregations with similar Confirmed Membership. The solid blue line represents the value of this congregation's current statistic. The dashed gray line represents the average value among similar congregations.

## Statistical Comparison With District and Synod

| _                             | Value Percentile District Percentile Synod |     |     | _                          | Value Percentile District Percentile Synod |     |     |
|-------------------------------|--------------------------------------------|-----|-----|----------------------------|-------