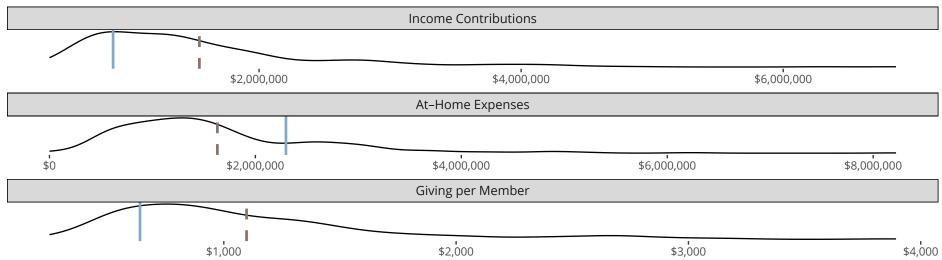

# Financial Comparison with Similar Size Congregations

The curve represents the distribution of congregations with similar Confirmed Membership. The solid blue line represents the value of this congregation's current statistic. The dashed gray line represents the average value among similar congregations.