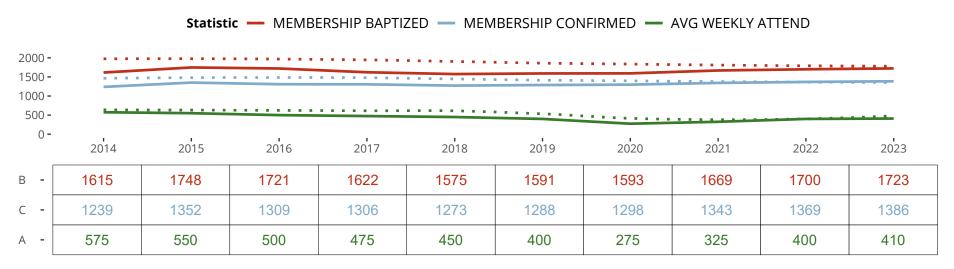

## Ten Year Trends for the Congregation in Membership and Attendance

The dotted lines represent the average statistics of congregations with similar Confirmed Membership today.