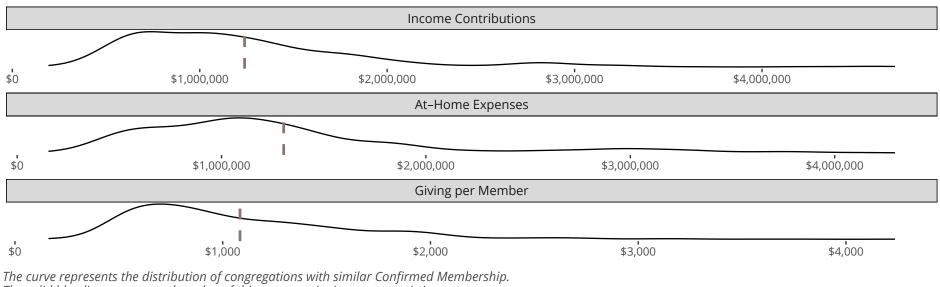

#### Financial Comparison with Similar Size Congregations

*The curve represents the distribution of congregations with similar Confirmed Membership. The solid blue line represents the value of this congregation's current statistic. The dashed gray line represents the average value among similar congregations.* 