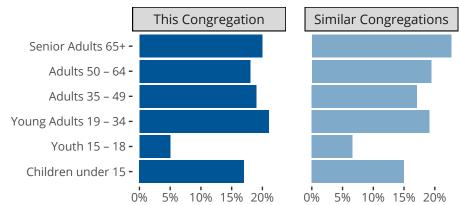

Belleville, IL | Southern Illinois District | Last Reporting Year: 2023

Statistical Profile for: Zion Lutheran Church

## Ten Year Trends for the Congregation in Membership and Attendance



## Statistic — MEMBERSHIP BAPTIZED — MEMBERSHIP CONFIRMED — AVG WEEKLY ATTEND

The dotted lines represent the average statistics of congregations with similar Confirmed Membership today.



## Comparing Age Demographics of Members

# Attendance and Annual Gains



Similar congregations are other LCMS congregations with similar Confirmed Membership to this congregation.

#### Statistical Profile for: Zion Lutheran Church

Belleville, IL | Southern Illinois District | Last Reporting Year: 2023



#### Financial Comparison with Similar Size Congregations

*The curve represents the distribution of congregations with similar Confirmed Membership. The solid blue line represents the value of this congregation's current statistic. The dashed gray line represents the average value among similar congregations.* 

## Statistical Comparison With District and Synod



Percentile is the congregation's rank as a percentage of the whole (e.g. 50% would be the middle ranking and 99% would b