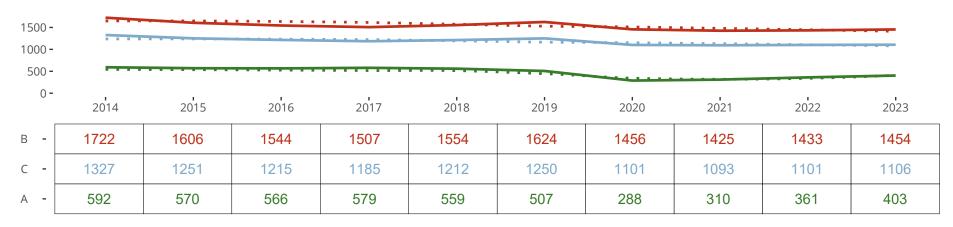

## Ten Year Trends for the Congregation in Membership and Attendance

## Statistic — MEMBERSHIP BAPTIZED — MEMBERSHIP CONFIRMED — AVG WEEKLY ATTEND

The dotted lines represent the average statistics of congregations with similar Confirmed Membership today.