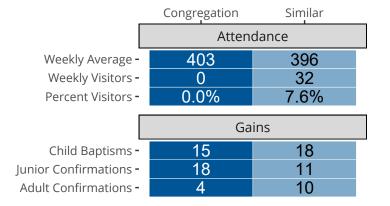

# Attendance and Annual Gains

Similar congregations are other LCMS congregations with similar Confirmed Membership to this congregation.