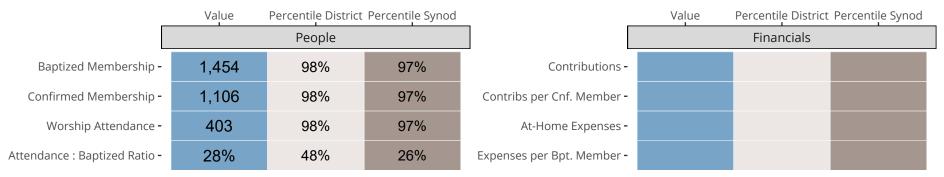

## Statistical Comparison With District and Synod

Percentile is the congregation's rank as a percentage of the whole (e.g. 50% would be the middle ranking and 99% would be the highest).

If any data on this report is missing, it most likely means the data was not reported for the given year.