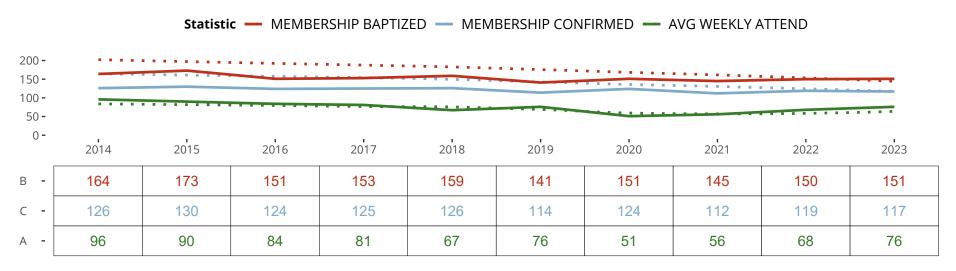

### Ten Year Trends for the Congregation in Membership and Attendance

The dotted lines represent the average statistics of congregations with similar Confirmed Membership today.