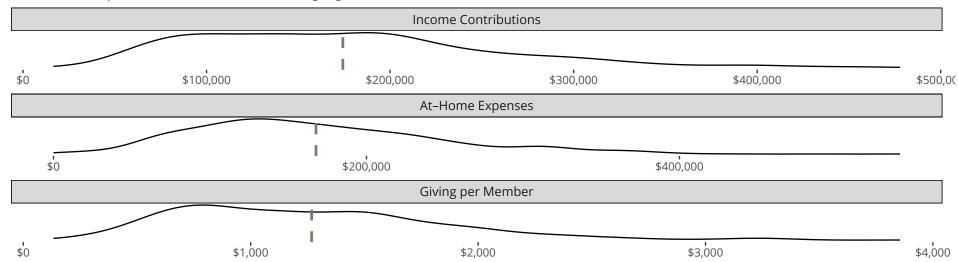

### Financial Comparison with Similar Size Congregations

The curve represents the distribution of congregations with similar Confirmed Membership. The solid blue line represents the value of this congregation's current statistic. The dashed gray line represents the average value among similar congregations.