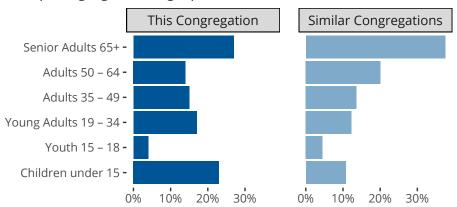

#### Statistical Profile for: Gloria Dei Lutheran Church

Elizabethtown, KY | Indiana District | Last Reporting Year: 2023

### Ten Year Trends for the Congregation in Membership and Attendance



The dotted lines represent the average statistics of congregations with similar Confirmed Membership today.

# Comparing Age Demographics of Members



# Attendance and Annual Gains



Similar congregations are other LCMS congregations with similar Confirmed Membership to this congregation.

Elizabethtown, KY | Indiana District | Last Reporting Year: 2023

### Financial Comparison with Similar Size Congregations



The curve represents the distribution of congregations with similar Confirmed Membership. The solid blue line represents the value of this congregation's current statistic. The dashed gray line represents the average value among similar congregations.

# Statistical Comparison With District and Synod

| _                             | Value Percentile District Percentile Synod |     |     | _                          | Value Percentile District Percentile Synod Financials |  |  |
|-------------------------------|-------------