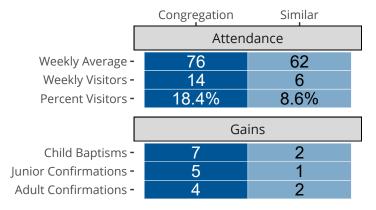

# Attendance and Annual Gains

Similar congregations are other LCMS congregations with similar Confirmed Membership to this congregation.

Elizabethtown, KY | Indiana District | Last Reporting Year: 2023