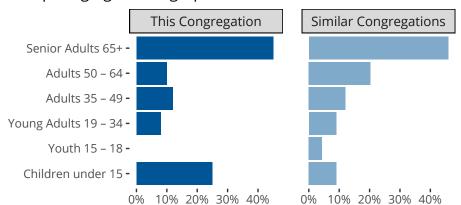

Statistical Profile for: Christ Lutheran Church

Indianapolis, IN | Indiana District | Last Reporting Year: 2020



The dotted lines represent the average statistics of congregations with similar Confirmed Membership today.



## Comparing Age Demographics of Members

## Attendance and Annual Gains



Similar congregations are other LCMS congregations with similar Confirmed Membership to this congregation.

## Statistical Profile for: Christ Lutheran Church

Indianapolis, IN | Indiana District | Last Reporting Year: 2020





The curve represents the distribution of congregations with similar Confirmed Membership. The solid blue line represents the value of this congregation's current statistic. The dashed gray line represents the average value among similar congregations.

## Statistical Comparison With District and Synod



Percentile is the congregation's rank as a percentage of the whole (e.g. 50% would be the middle ranking and 99% would be the highest).

If any data on this report is missing, it most lik