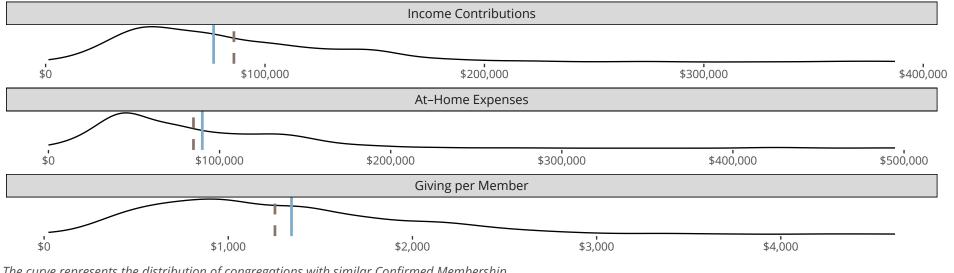

## Statistical Profile for: Christ Lutheran Church

Indianapolis, IN | Indiana District | Last Reporting Year: 2020

The curve represents the distribution of congregations with similar Confirmed Membership. The solid blue line represents the value of this congregation's current statistic. The dashed gray line represents the average value among similar congregations.