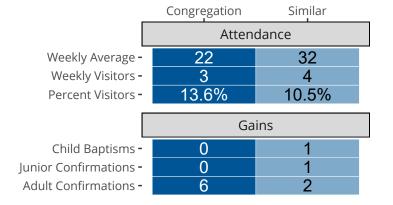

## Attendance and Annual Gains

Similar congregations are other LCMS congregations with similar Confirmed Membership to this congregation.