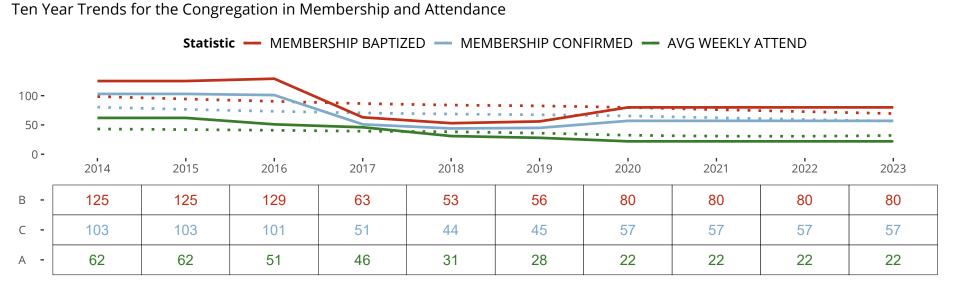

Statistical Profile for: Christ Lutheran Church

Indianapolis, IN | Indiana District | Last Reporting Year: 2020

The dotted lines represent the average statistics of congregations with similar Confirmed Membership today.