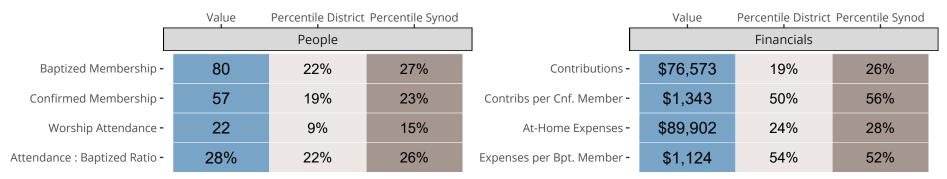

## Statistical Comparison With District and Synod

Percentile is the congregation's rank as a percentage of the whole (e.g. 50% would be the middle ranking and 99% would be the highest).

If any data on this report is missing, it most likely means the data was not reported for the given year.