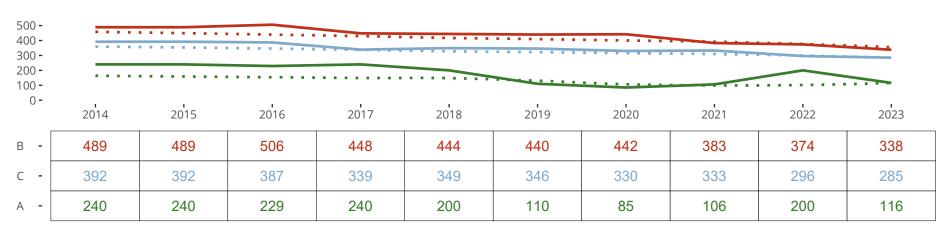

## Ten Year Trends for the Congregation in Membership and Attendance

### Statistic — MEMBERSHIP BAPTIZED — MEMBERSHIP CONFIRMED — AVG WEEKLY ATTEND

The dotted lines represent the average statistics of congregations with similar Confirmed Membership today.