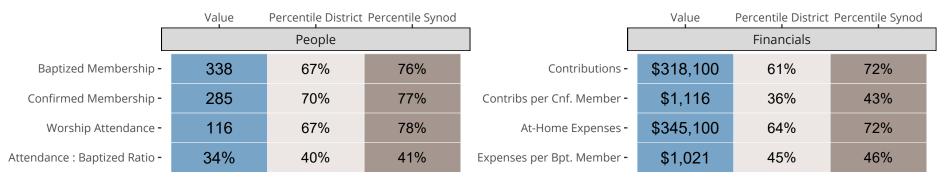

### Statistical Comparison With District and Synod

Percentile is the congregation's rank as a percentage of the whole (e.g. 50% would be the middle ranking and 99% would be the highest).

If any data on this report is missing, it most likely means the data was not reported for the given year.