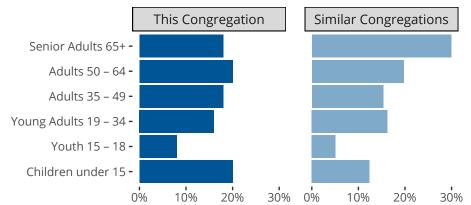

## Comparing Age Demographics of Members

# Attendance and Annual Gains

Similar congregations are other LCMS congregations with similar Confirmed Membership to this congregation.