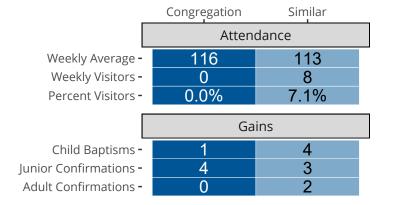

# Attendance and Annual Gains

Similar congregations are other LCMS congregations with similar Confirmed Membership to this congregation.