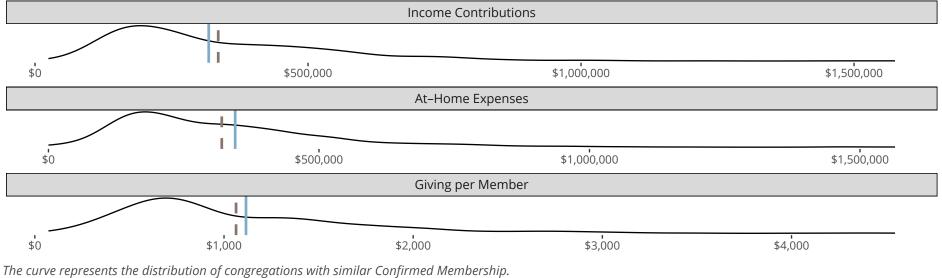

#### Statistical Profile for: Christ Lutheran Church

Woodburn, IN | Indiana District | Last Reporting Year: 2023

The solid blue line represents the value of this congregation's current statistic.

The dashed gray line represents the average value among similar congregations.