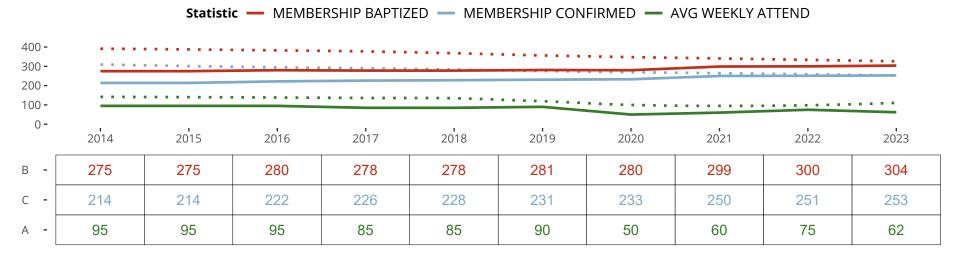

## Ten Year Trends for the Congregation in Membership and Attendance

The dotted lines represent the average statistics of congregations with similar Confirmed Membership today.