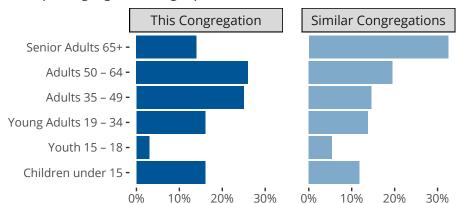

### Comparing Age Demographics of Members

C - - - - - - + : - - -

Similar congregations are other LCMS congregations with similar Confirmed Membership to this congregation.