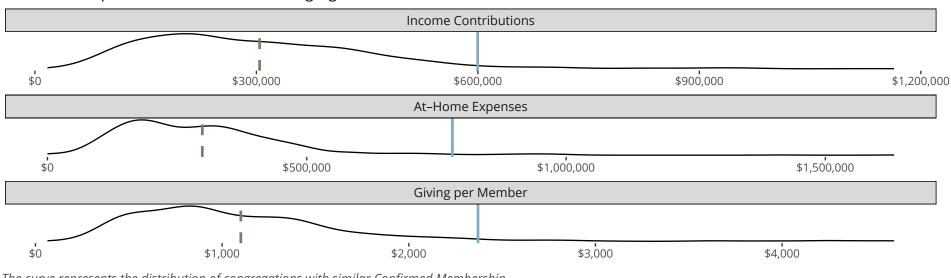

#### Statistical Profile for: Faith Lutheran Church

Columbus, IN | Indiana District | Last Reporting Year: 2023

Financial Comparison with Similar Size Congregations

The curve represents the distribution of congregations with similar Confirmed Membership. The solid blue line represents the value of this congregation's current statistic. The dashed gray line represents the average value among similar congregations.