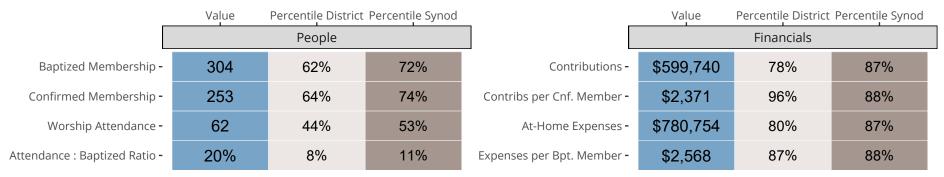

### Statistical Comparison With District and Synod

Percentile is the congregation's rank as a percentage of the whole (e.g. 50% would be the middle ranking and 99% would be the highest).

If any data on this report is missing, it most likely means the data was not reported for the given year.