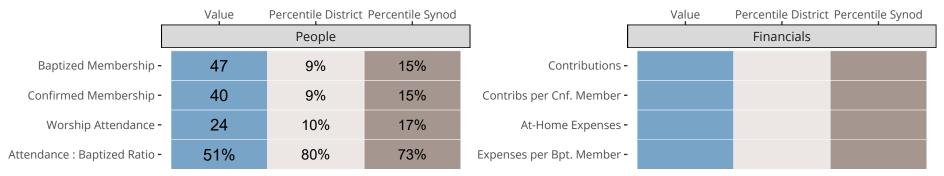

## Statistical Comparison With District and Synod

Percentile is the congregation's rank as a percentage of the whole (e.g. 50% would be the middle ranking and 99% would be the highest).

If any data on this report is missing, it most likely means the data was not reported for the given year.