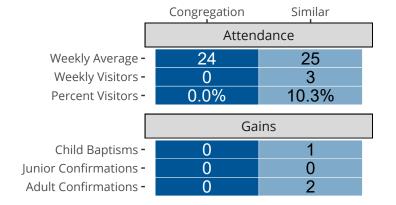

## Attendance and Annual Gains

Medora, IN | Indiana District | Last Reporting Year: 2022

The curve represents the distribution of congregations with similar Confirmed Membership. The solid blue line represents the value of this congregation's current statistic. The dashed gray line represents the average value among similar congregations.