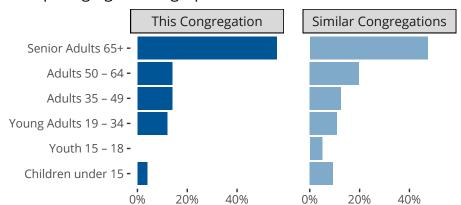

Medora, IN | Indiana District | Last Reporting Year: 2022



## Ten Year Trends for the Congregation in Membership and Attendance

The dotted lines represent the average statistics of congregations with similar Confirmed Membership today.



## Comparing Age Demographics of Members

## Attendance and Annual Gains



Medora, IN | Indiana District | Last Reporting Year: 2022



The curve represents the distribution of congregations with similar Confirmed Membership. The solid blue line represents the value of this congregation's current statistic. The dashed gray line represents the average value among similar congregations.

## Statistical Comparison With District and Synod



Percentile is the congregation's rank as a percentage of the whole (e.g. 50% would be the middle ranking and 99% would be the highest).

If any data on this report is missing, it most likely means the data was not reported for the given year.