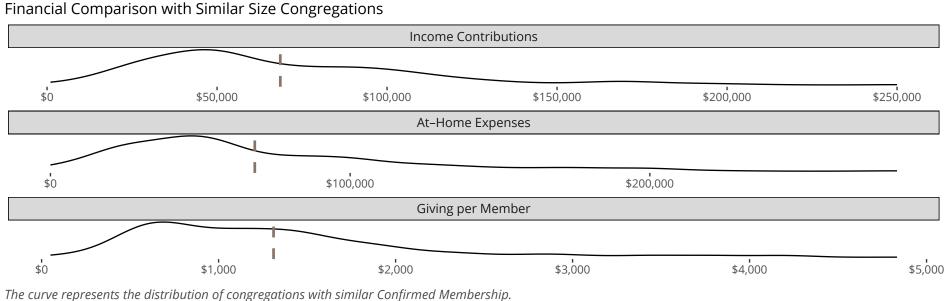

## Attendance and Annual Gains

Medora, IN | Indiana District | Last Reporting Year: 2022

The curve represents the distribution of congregations with similar Confirmed Membership. The solid blue line represents the value of this congregation's current statistic. The dashed gray line represents the average value among similar congregations.