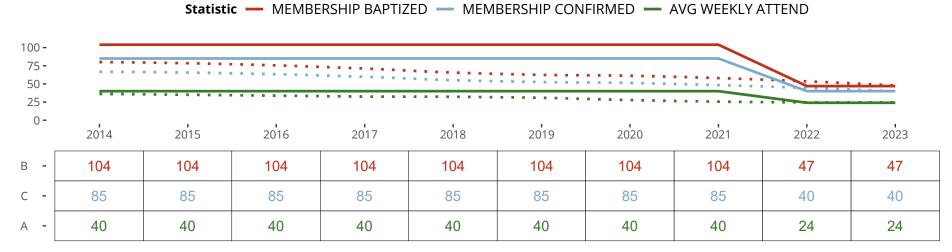

## Ten Year Trends for the Congregation in Membership and Attendance

The dotted lines represent the average statistics of congregations with similar Confirmed Membership today.