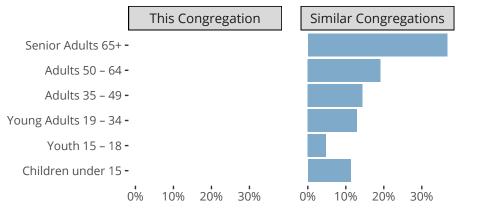

## Attendance and Annual Gains

Similar congregations are other LCMS congregations with similar Confirmed Membership to this congregation.