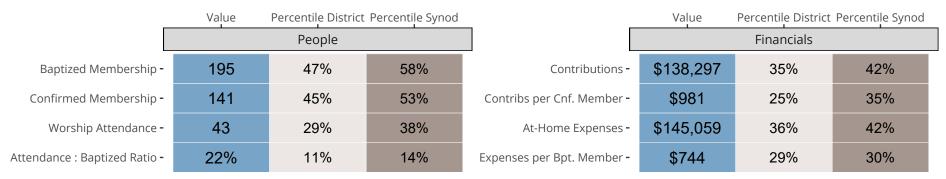

### Statistical Comparison With District and Synod

Percentile is the congregation's rank as a percentage of the whole (e.g. 50% would be the middle ranking and 99% would be the highest).

If any data on this report is missing, it most likely means the data was not reported for the given year.