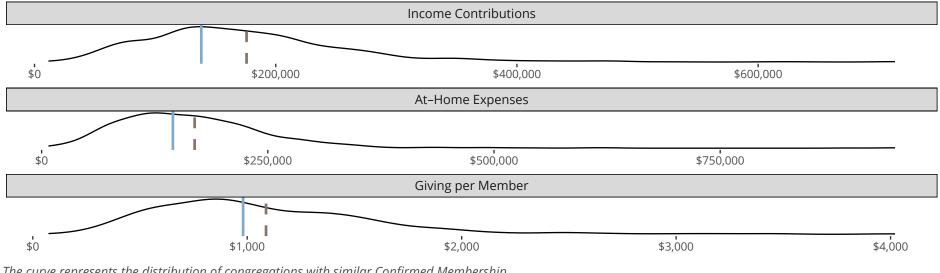

### Statistical Profile for: Holy Cross Lutheran Church

Shelbyville, KY | Indiana District | Last Reporting Year: 2023

The curve represents the distribution of congregations with similar Confirmed Membership. The solid blue line represents the value of this congregation's current statistic. The dashed gray line represents the average value among similar congregations.