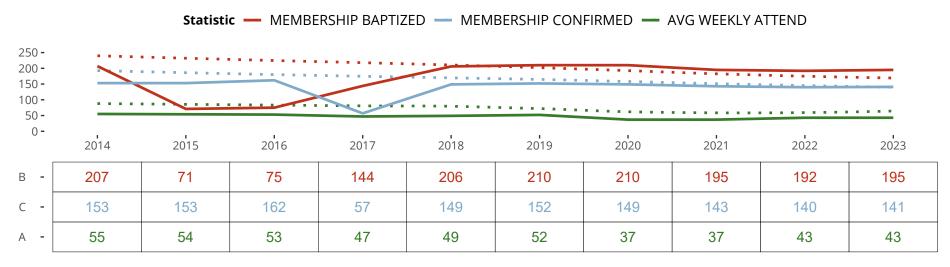

#### Statistical Profile for: Holy Cross Lutheran Church

Shelbyville, KY | Indiana District | Last Reporting Year: 2023

Ten Year Trends for the Congregation in Membership and Attendance