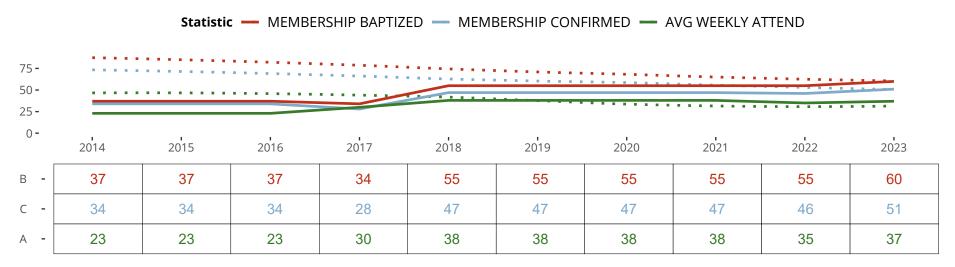

### Ten Year Trends for the Congregation in Membership and Attendance

The dotted lines represent the average statistics of congregations with similar Confirmed Membership today.