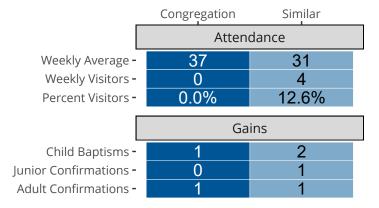

# Attendance and Annual Gains

Similar congregations are other LCMS congregations with similar Confirmed Membership to this congregation.