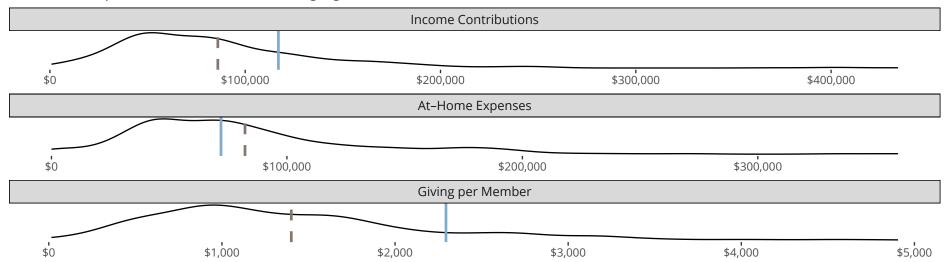

### Financial Comparison with Similar Size Congregations

The curve represents the distribution of congregations with similar Confirmed Membership. The solid blue line represents the value of this congregation's current statistic. The dashed gray line represents the average value among similar congregations.