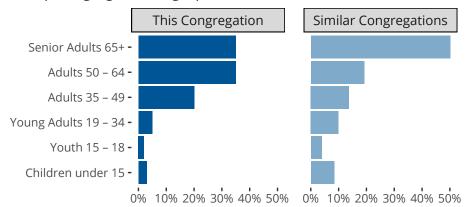

#### Statistical Profile for: Bread of Life Lutheran Church

GEORGETOWN, KY | Indiana District | Last Reporting Year: 2023

### Ten Year Trends for the Congregation in Membership and Attendance



The dotted lines represent the average statistics of congregations with similar Confirmed Membership today.

# Comparing Age Demographics of Members



# Attendance and Annual Gains



Similar congregations are other LCMS congregations with similar Confirmed Membership to this congregation.

#### Statistical Profile for: Bread of Life Lutheran Church

GEORGETOWN, KY | Indiana District | Last Reporting Year: 2023

### Financial Comparison with Similar Size Congregations



The curve represents the distribution of congregations with similar Confirmed Membership. The solid blue line represents the value of this congregation's current statistic. The dashed gray line represents the average value among similar congregations.

# Statistical Comparison With District and Synod

| _                             | Value Percentile District Percentile Synod |     |     | _                          | Value Percentile District Percentile Synod |     |