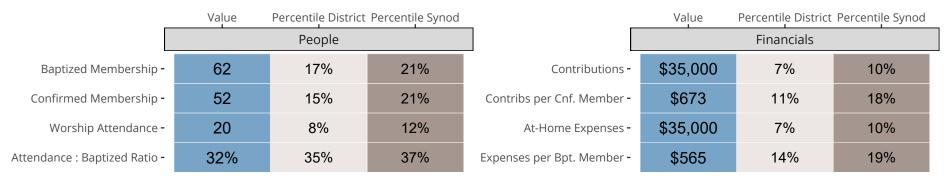

## Statistical Comparison With District and Synod

Percentile is the congregation's rank as a percentage of the whole (e.g. 50% would be the middle ranking and 99% would be the highest).

If any data on this report is missing, it most likely means the data was not reported for the given year.