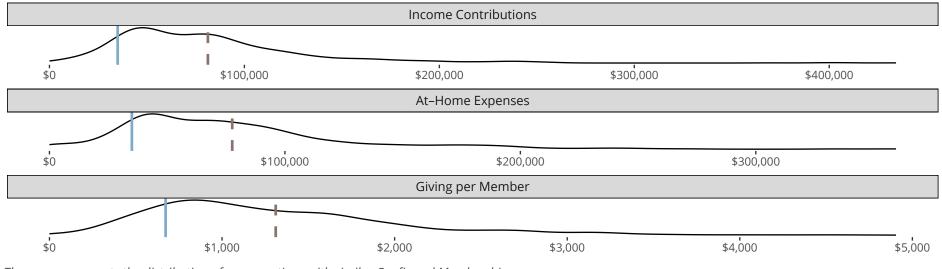

### Statistical Profile for: Saint Mark Lutheran Church

Medaryville, IN | Indiana District | Last Reporting Year: 2023

The curve represents the distribution of congregations with similar Confirmed Membership. The solid blue line represents the value of this congregation's current statistic. The dashed gray line represents the average value among similar congregations.