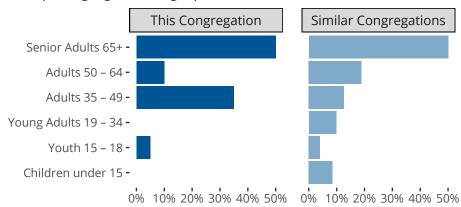

#### Statistical Profile for: Saint Mark Lutheran Church

Medaryville, IN | Indiana District | Last Reporting Year: 2023



Ten Year Trends for the Congregation in Membership and Attendance

The dotted lines represent the average statistics of congregations with similar Confirmed Membership today.



## Comparing Age Demographics of Members

# Attendance and Annual Gains



Similar congregations are other LCMS congregations with similar Confirmed Membership to this congregation.

### Statistical Profile for: Saint Mark Lutheran Church

Medaryville, IN | Indiana District | Last Reporting Year: 2023





The curve represents the distribution of congregations with similar Confirmed Membership. The solid blue line represents the value of this congregation's current statistic. The dashed gray line represents the average value among similar congregations.

## Statistical Comparison With District and Synod



Percentile is the congregation's rank as a percentage of the whole (e.g. 50% would be the middle ranking and 99% would be the highest).

If any data on this report is missing, it most