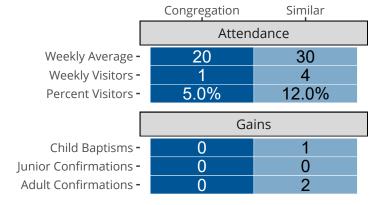

# Attendance and Annual Gains

Similar congregations are other LCMS congregations with similar Confirmed Membership to this congregation.