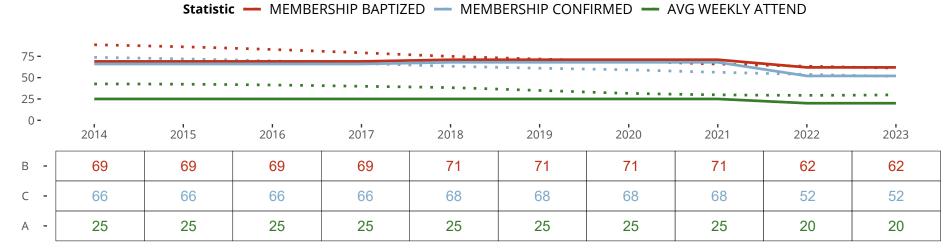

#### Statistical Profile for: Saint Mark Lutheran Church

Medaryville, IN | Indiana District | Last Reporting Year: 2023

Ten Year Trends for the Congregation in Membership and Attendance

The dotted lines represent the average statistics of congregations with similar Confirmed Membership today.