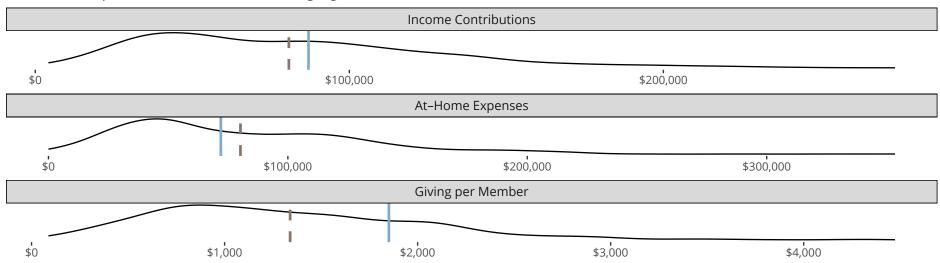

### Financial Comparison with Similar Size Congregations

The curve represents the distribution of congregations with similar Confirmed Membership. The solid blue line represents the value of this congregation's current statistic. The dashed gray line represents the average value among similar congregations.