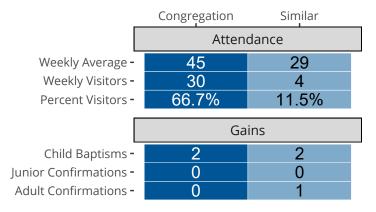

## Attendance and Annual Gains

Similar congregations are other LCMS congregations with similar Confirmed Membership to this congregation.