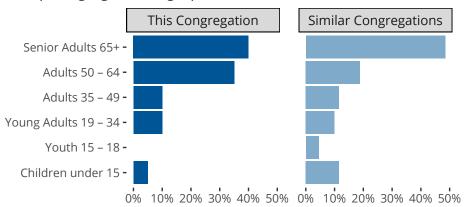

#### Statistical Profile for: Lake George Lutheran Chapel

Fremont, IN | Indiana District | Last Reporting Year: 2023

Ten Year Trends for the Congregation in Membership and Attendance



The dotted lines represent the average statistics of congregations with similar Confirmed Membership today.

# Comparing Age Demographics of Members



## Attendance and Annual Gains



Similar congregations are other LCMS congregations with similar Confirmed Membership to this congregation.

#### Statistical Profile for: Lake George Lutheran Chapel

Fremont, IN | Indiana District | Last Reporting Year: 2023

### Financial Comparison with Similar Size Congregations



The curve represents the distribution of congregations with similar Confirmed Membership. The solid blue line represents the value of this congregation's current statistic. The dashed gray line represents the average value among similar congregations.

## Statistical Comparison With District and Synod

| _                             | Value Percentile District Percentile Synod |     |     | _                          | Value Percentile District Percentile Synod |     |