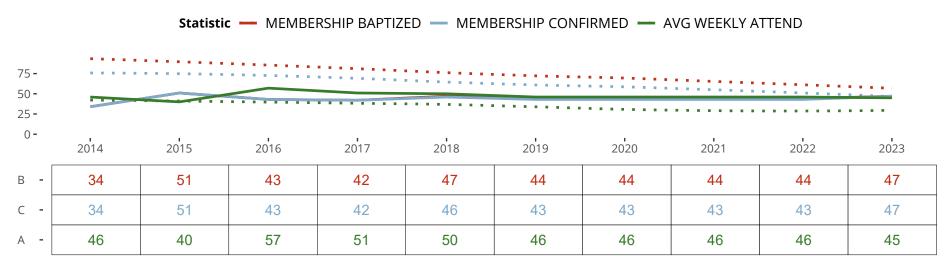

#### Statistical Profile for: Lake George Lutheran Chapel

Fremont, IN | Indiana District | Last Reporting Year: 2023

Ten Year Trends for the Congregation in Membership and Attendance

The dotted lines represent the average statistics of congregations with similar Confirmed Membership today.