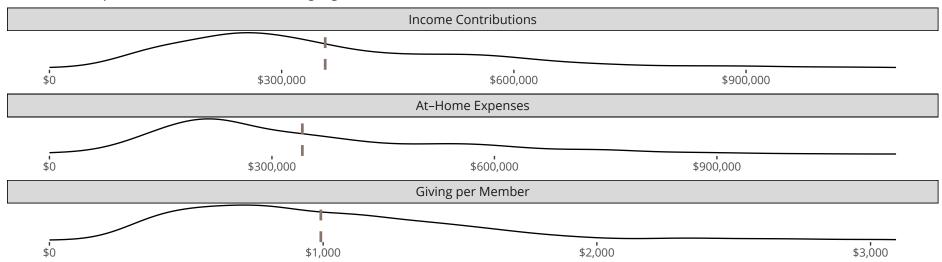

### Financial Comparison with Similar Size Congregations

The curve represents the distribution of congregations with similar Confirmed Membership. The solid blue line represents the value of this congregation's current statistic. The dashed gray line represents the average value among similar congregations.