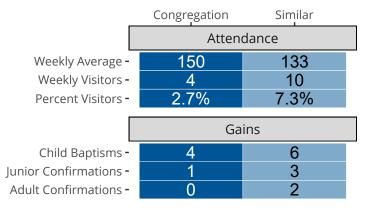

# Attendance and Annual Gains

Similar congregations are other LCMS congregations with similar Confirmed Membership to this congregation.