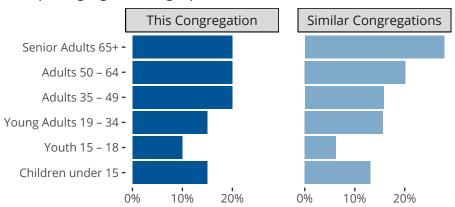

#### Statistical Profile for: Faith Evangelical Lutheran Church

Churubusco, IN | Indiana District | Last Reporting Year: 2023

### Ten Year Trends for the Congregation in Membership and Attendance



The dotted lines represent the average statistics of congregations with similar Confirmed Membership today.

# Comparing Age Demographics of Members



# Attendance and Annual Gains



Similar congregations are other LCMS congregations with similar Confirmed Membership to this congregation.

#### Statistical Profile for: Faith Evangelical Lutheran Church

Churubusco, IN | Indiana District | Last Reporting Year: 2023

### Financial Comparison with Similar Size Congregations



The curve represents the distribution of congregations with similar Confirmed Membership. The solid blue line represents the value of this congregation's current statistic. The dashed gray line represents the average value among similar congregations.

# Statistical Comparison With District and Synod

| _                             | Value Percentile District Percentile Synod |     |     | _                          | Value Percentile District Percentile Synod |