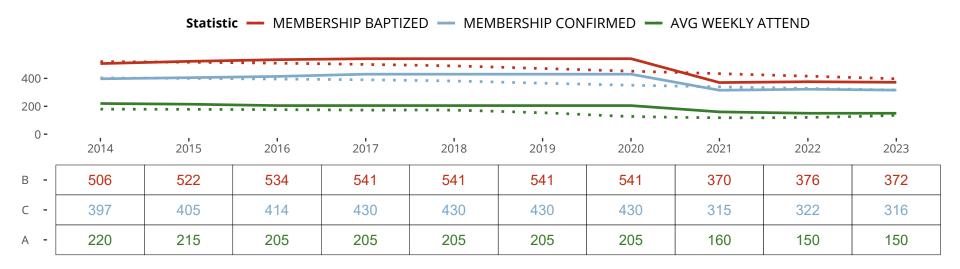

### Ten Year Trends for the Congregation in Membership and Attendance

The dotted lines represent the average statistics of congregations with similar Confirmed Membership today.