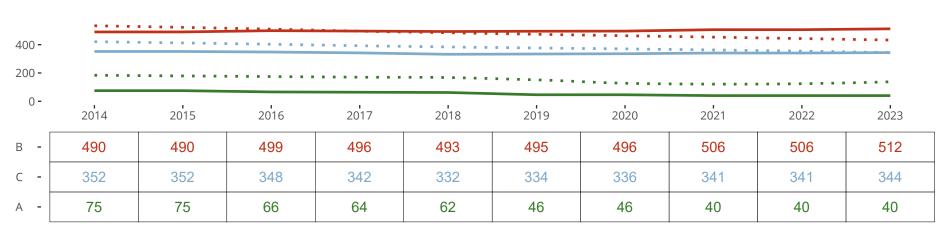

## Ten Year Trends for the Congregation in Membership and Attendance

Statistic — MEMBERSHIP BAPTIZED — MEMBERSHIP CONFIRMED — AVG WEEKLY ATTEND

The dotted lines represent the average statistics of congregations with similar Confirmed Membership today.