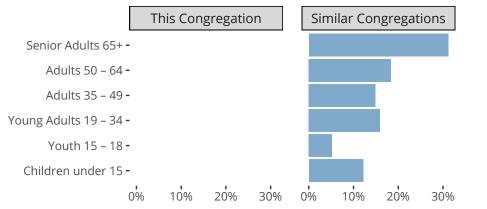

Reynolds, IN | Indiana District | Last Reporting Year: 2023

Statistical Profile for: Saint James Lutheran Church

## Ten Year Trends for the Congregation in Membership and Attendance



Statistic — MEMBERSHIP BAPTIZED — MEMBERSHIP CONFIRMED — AVG WEEKLY ATTEND

The dotted lines represent the average statistics of congregations with similar Confirmed Membership today.

# Comparing Age Demographics of Members



## Attendance and Annual Gains



Similar congregations are other LCMS congregations with similar Confirmed Membership to this congregation.

#### Statistical Profile for: Saint James Lutheran Church

Reynolds, IN | Indiana District | Last Reporting Year: 2023





The solid blue line represents the value of this congregation's current statistic.

The dashed gray line represents the average value among similar congregations.

### Statistical Comparison With District and Synod



Percentile is the congregation's rank as a percentage of the whole (e.g. 50% would be the middle ranking and 99% would be the highest).

If any data on this report is missing, it most likely means the data was not reported for the given year.