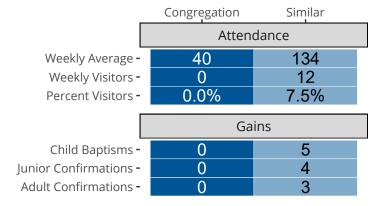

## Attendance and Annual Gains

Similar congregations are other LCMS congregations with similar Confirmed Membership to this congregation.