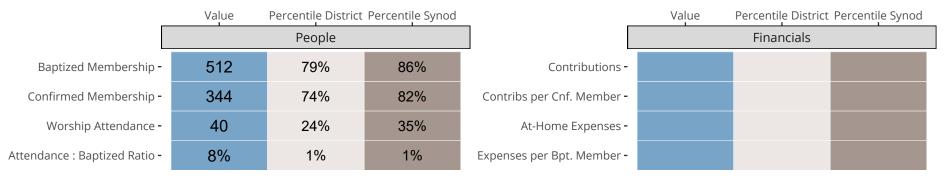

### Statistical Comparison With District and Synod

Percentile is the congregation's rank as a percentage of the whole (e.g. 50% would be the middle ranking and 99% would be the highest).

If any data on this report is missing, it most likely means the data was not reported for the given year.