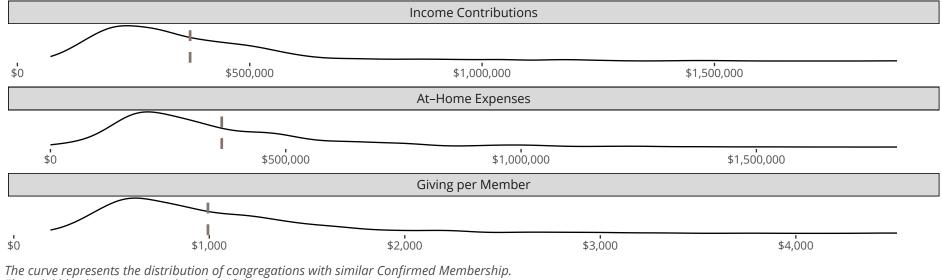

#### Statistical Profile for: Saint James Lutheran Church

Reynolds, IN | Indiana District | Last Reporting Year: 2023

The solid blue line represents the value of this congregation's current statistic.

The dashed gray line represents the average value among similar congregations.