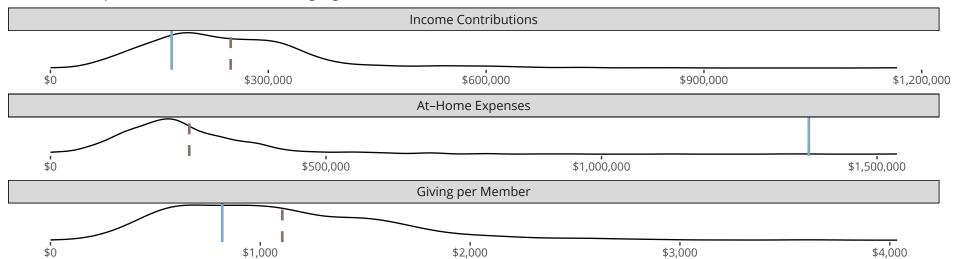

## Financial Comparison with Similar Size Congregations

The curve represents the distribution of congregations with similar Confirmed Membership. The solid blue line represents the value of this congregation's current statistic. The dashed gray line represents the average value among similar congregations.