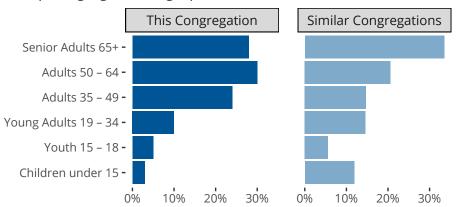

#### Statistical Profile for: Our Hope Lutheran Church

Huntertown, IN | Indiana District | Last Reporting Year: 2023

#### Ten Year Trends for the Congregation in Membership and Attendance



The dotted lines represent the average statistics of congregations with similar Confirmed Membership today.

# Comparing Age Demographics of Members



### Attendance and Annual Gains



Similar congregations are other LCMS congregations with similar Confirmed Membership to this congregation.

#### Statistical Profile for: Our Hope Lutheran Church

Huntertown, IN | Indiana District | Last Reporting Year: 2023

## Financial Comparison with Similar Size Congregations



The curve represents the distribution of congregations with similar Confirmed Membership. The solid blue line represents the value of this congregation's current statistic. The dashed gray line represents the average value among similar congregations.

## Statistical Comparison With District and Synod

| _                             | Value Percentile District Percentile Synod |     |     | _                          | Value Percentile District Percentile Synod |     |