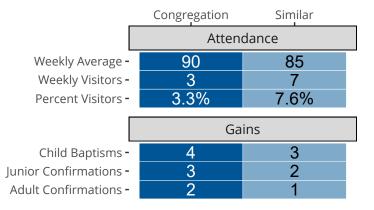

### Attendance and Annual Gains

Similar congregations are other LCMS congregations with similar Confirmed Membership to this congregation.