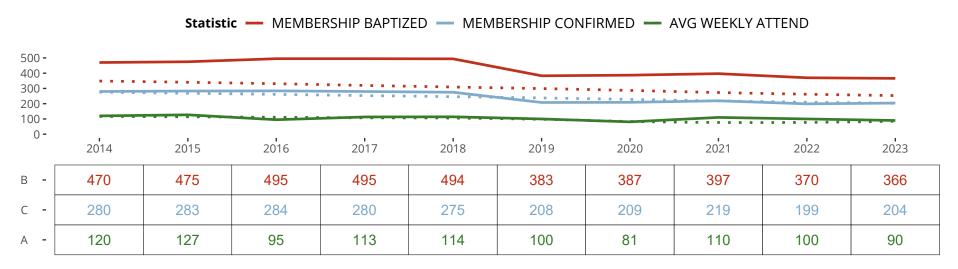

#### Ten Year Trends for the Congregation in Membership and Attendance

The dotted lines represent the average statistics of congregations with similar Confirmed Membership today.