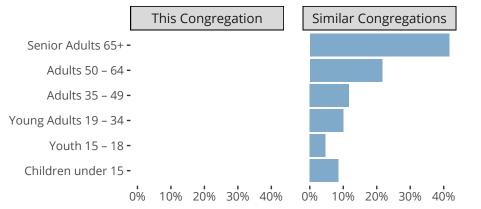

Statistical Profile for: Shepherd By The Lakes Lutheran Church Syracuse, IN | Indiana District | Last Reporting Year: 2023

## Ten Year Trends for the Congregation in Membership and Attendance



Statistic — MEMBERSHIP BAPTIZED — MEMBERSHIP CONFIRMED — AVG WEEKLY ATTEND

The dotted lines represent the average statistics of congregations with similar Confirmed Membership today.

## Comparing Age Demographics of Members



## Attendance and Annual Gains



Syracuse, IN | Indiana District | Last Reporting Year: 2023





*The solid blue line represents the value of this congregation's current statistic.* 

The dashed gray line represents the average value among similar congregations.

## Statistical Comparison With District and Synod



Percentile is the congregation's rank as a percentage of the whole (e.g. 50% would be the middle ranking and 99% would be the highest).

If any data on this report is missing, it most likely means the data was not reported for the given year.