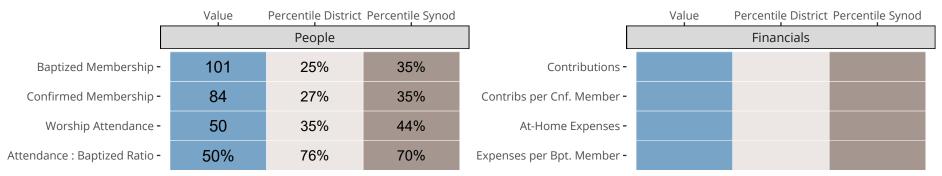

## Statistical Comparison With District and Synod

Percentile is the congregation's rank as a percentage of the whole (e.g. 50% would be the middle ranking and 99% would be the highest).

If any data on this report is missing, it most likely means the data was not reported for the given year.