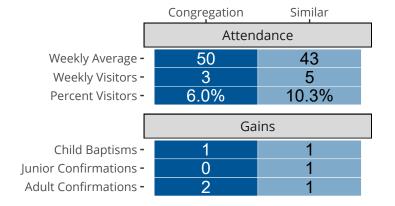

## Attendance and Annual Gains

Syracuse, IN | Indiana District | Last Reporting Year: 2023

*The solid blue line represents the value of this congregation's current statistic.* 

The dashed gray line represents the average value among similar congregations.