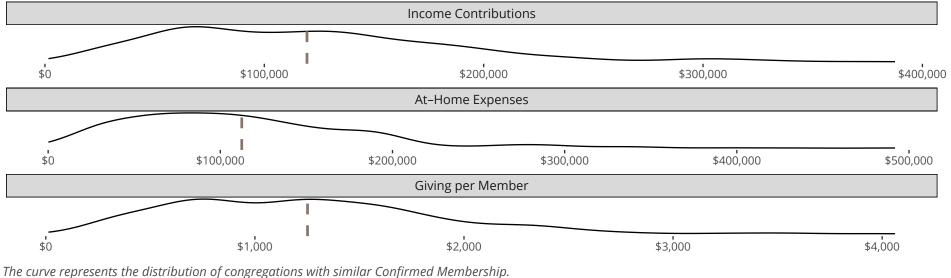

## Ten Year Trends for the Congregation in Membership and Attendance

Statistic — MEMBERSHIP BAPTIZED — MEMBERSHIP CONFIRMED — AVG WEEKLY ATTEND

The dotted lines represent the average statistics of congregations with similar Confirmed Membership today.