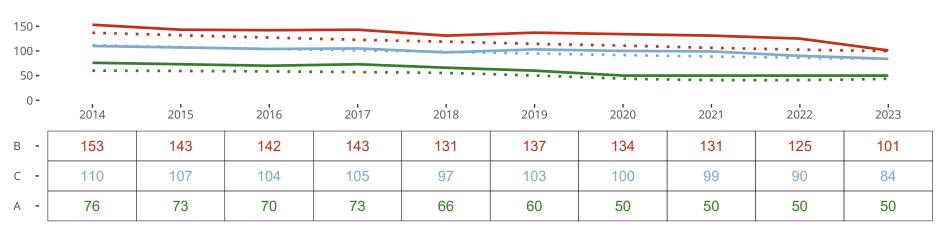

## Ten Year Trends for the Congregation in Membership and Attendance

Statistic — MEMBERSHIP BAPTIZED — MEMBERSHIP CONFIRMED — AVG WEEKLY ATTEND

The dotted lines represent the average statistics of congregations with similar Confirmed Membership today.