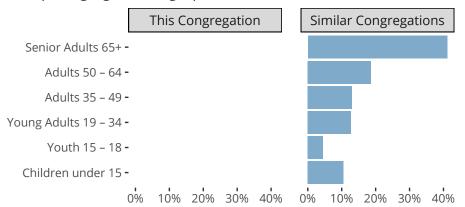

#### Statistical Profile for: Faith Lutheran Church

Madison, IN | Indiana District | Last Reporting Year: 2023

#### Ten Year Trends for the Congregation in Membership and Attendance



The dotted lines represent the average statistics of congregations with similar Confirmed Membership today.

# Comparing Age Demographics of Members



## Attendance and Annual Gains



Similar congregations are other LCMS congregations with similar Confirmed Membership to this congregation.

Madison, IN | Indiana District | Last Reporting Year: 2023

#### Financial Comparison with Similar Size Congregations



The curve represents the distribution of congregations with similar Confirmed Membership. The solid blue line represents the value of this congregation's current statistic. The dashed gray line represents the average value among similar congregations.

## Statistical Comparison With District and Synod

| _                             | Value Percentile District Percentile Synod |     |     | _                          | Value Percentile District Percentile Synod |  |  |
|-------------------------------|---------------------------