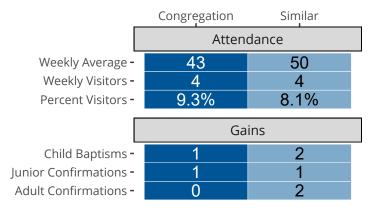

## Attendance and Annual Gains

Similar congregations are other LCMS congregations with similar Confirmed Membership to this congregation.

Madison, IN | Indiana District | Last Reporting Year: 2023