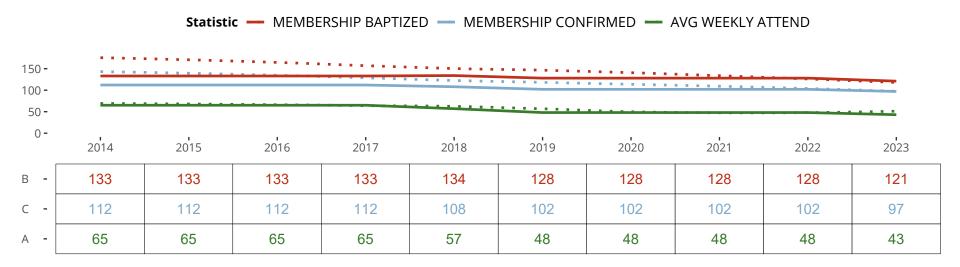

#### Ten Year Trends for the Congregation in Membership and Attendance

The dotted lines represent the average statistics of congregations with similar Confirmed Membership today.