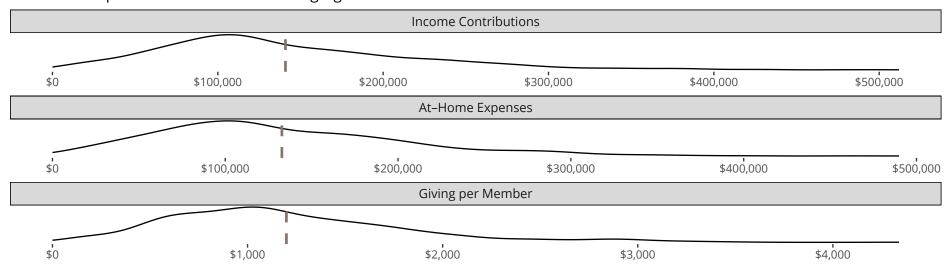

#### Financial Comparison with Similar Size Congregations

The curve represents the distribution of congregations with similar Confirmed Membership. The solid blue line represents the value of this congregation's current statistic. The dashed gray line represents the average value among similar congregations.