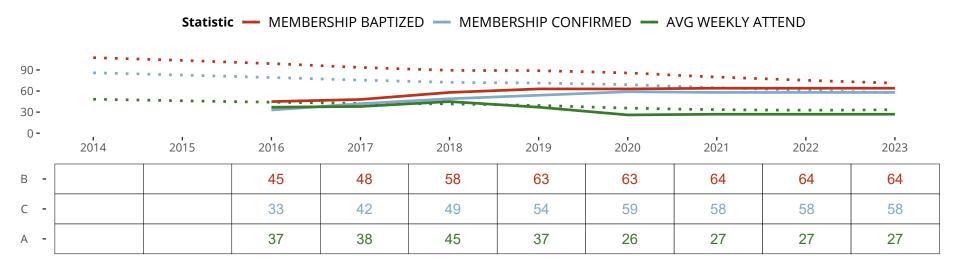

#### Statistical Profile for: Christ the King Lutheran Church

Mooresville, IN | Indiana District | Last Reporting Year: 2021

Ten Year Trends for the Congregation in Membership and Attendance

The dotted lines represent the average statistics of congregations with similar Confirmed Membership today.