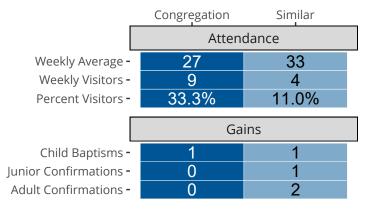

## Attendance and Annual Gains

Similar congregations are other LCMS congregations with similar Confirmed Membership to this congregation.