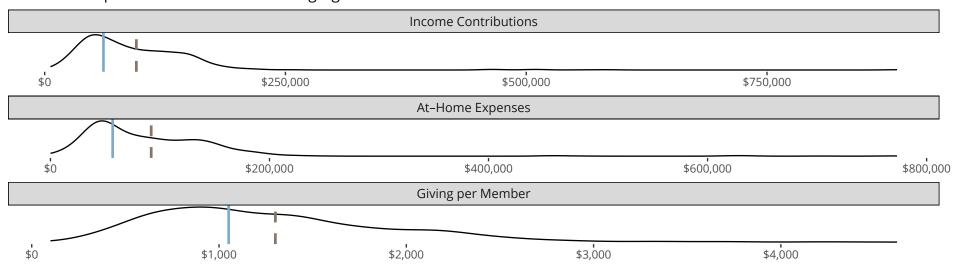

### Financial Comparison with Similar Size Congregations

The curve represents the distribution of congregations with similar Confirmed Membership. The solid blue line represents the value of this congregation's current statistic. The dashed gray line represents the average value among similar congregations.