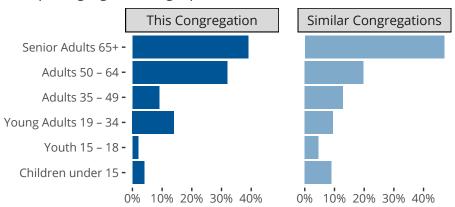

#### Statistical Profile for: Christ the King Lutheran Church

Mooresville, IN | Indiana District | Last Reporting Year: 2021

Ten Year Trends for the Congregation in Membership and Attendance



The dotted lines represent the average statistics of congregations with similar Confirmed Membership today.

# Comparing Age Demographics of Members



## Attendance and Annual Gains



Similar congregations are other LCMS congregations with similar Confirmed Membership to this congregation.

#### Statistical Profile for: Christ the King Lutheran Church

Mooresville, IN | Indiana District | Last Reporting Year: 2021

### Financial Comparison with Similar Size Congregations



The curve represents the distribution of congregations with similar Confirmed Membership. The solid blue line represents the value of this congregation's current statistic. The dashed gray line represents the average value among similar congregations.

### Statistical Comparison With District and Synod

| _                             | Value Percentile District Percentile Synod |     |     | _                          | Value Percentile District Percentile Synod |