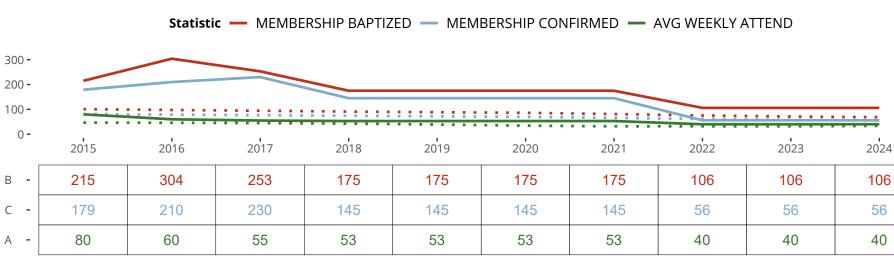

Statistical Profile for: Our Redeemer Lutheran Church

South Bend, IN | Indiana District | Last Reporting Year: 2022

Ten Year Trends for the Congregation in Membership and Attendance

The dotted lines represent the average statistics of congregations with similar Confirmed Membership today.