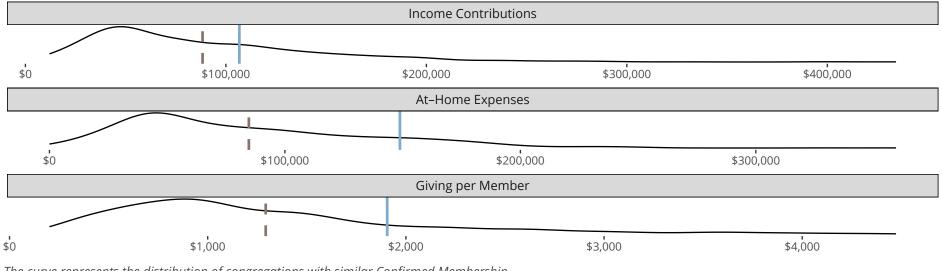

## Attendance and Annual Gains

South Bend, IN | Indiana District | Last Reporting Year: 2022

The curve represents the distribution of congregations with similar Confirmed Membership. The solid blue line represents the value of this congregation's current statistic. The dashed gray line represents the average value among similar congregations.