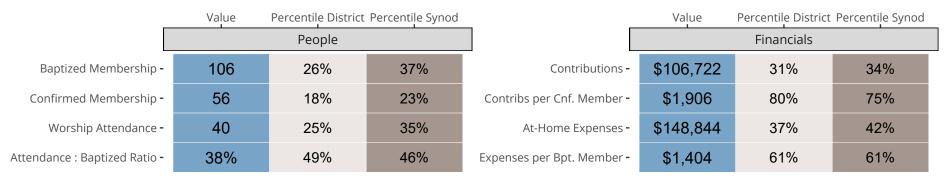

## Statistical Comparison With District and Synod

Percentile is the congregation's rank as a percentage of the whole (e.g. 50% would be the middle ranking and 99% would be the highest).

If any data on this report is missing, it most likely means the data was not reported for the given year.