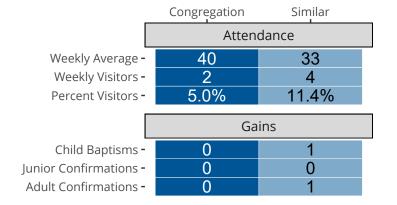

## Attendance and Annual Gains

South Bend, IN | Indiana District | Last Reporting Year: 2022

The curve represents the distribution of congregations with similar Confirmed Membership. The solid blue line represents the value of this congregation's current statistic. The dashed gray line represents the average value among similar congregations.