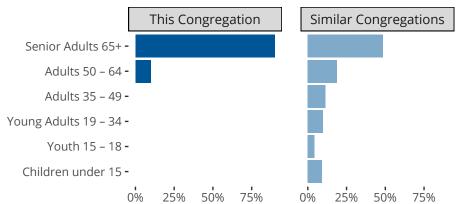

Statistical Profile for: Our Redeemer Lutheran Church

South Bend, IN | Indiana District | Last Reporting Year: 2022



Ten Year Trends for the Congregation in Membership and Attendance

The dotted lines represent the average statistics of congregations with similar Confirmed Membership today.



## Comparing Age Demographics of Members

## Attendance and Annual Gains



South Bend, IN | Indiana District | Last Reporting Year: 2022





The curve represents the distribution of congregations with similar Confirmed Membership. The solid blue line represents the value of this congregation's current statistic. The dashed gray line represents the average value among similar congregations.

## Statistical Comparison With District and Synod



Percentile is the congregation's rank as a percentage of the whole (e.g. 50% would be the middle ranking and 99% would be the highest).

If any data on this report is missing, it most likely means the data was not reported for the given year.