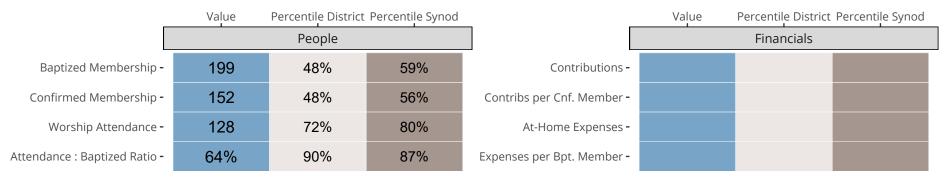

## Statistical Comparison With District and Synod

Percentile is the congregation's rank as a percentage of the whole (e.g. 50% would be the middle ranking and 99% would be the highest).

If any data on this report is missing, it most likely means the data was not reported for the given year.