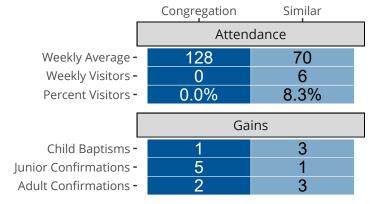

## Attendance and Annual Gains

Similar congregations are other LCMS congregations with similar Confirmed Membership to this congregation.