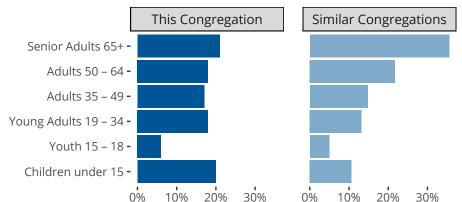

Statistical Profile for: Redeemer Lutheran Church

Warsaw, IN | Indiana District | Last Reporting Year: 2023



Ten Year Trends for the Congregation in Membership and Attendance

The dotted lines represent the average statistics of congregations with similar Confirmed Membership today.



## Comparing Age Demographics of Members

## Attendance and Annual Gains



Similar congregations are other LCMS congregations with similar Confirmed Membership to this congregation.

## Statistical Profile for: Redeemer Lutheran Church

Warsaw, IN | Indiana District | Last Reporting Year: 2023





The curve represents the distribution of congregations with similar Confirmed Membership. The solid blue line represents the value of this congregation's current statistic. The dashed gray line represents the average value among similar congregations.

## Statistical Comparison With District and Synod



Percentile is the congregation's rank as a percentage of the whole (e.g. 50% would be the middle ranking and 99% would be the highest).

If any data on this report is missing, it most likely