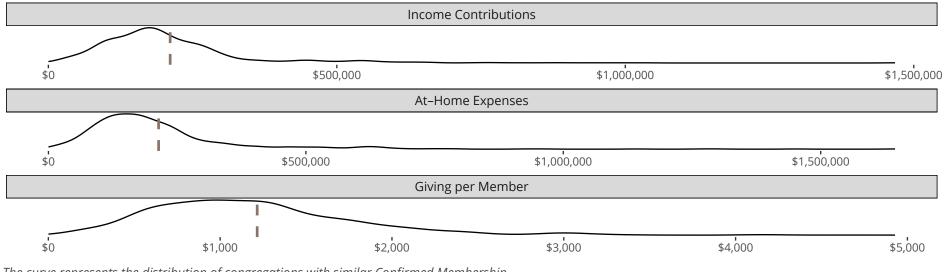

## Statistical Profile for: Redeemer Lutheran Church

Warsaw, IN | Indiana District | Last Reporting Year: 2023

The curve represents the distribution of congregations with similar Confirmed Membership. The solid blue line represents the value of this congregation's current statistic. The dashed gray line represents the average value among similar congregations.