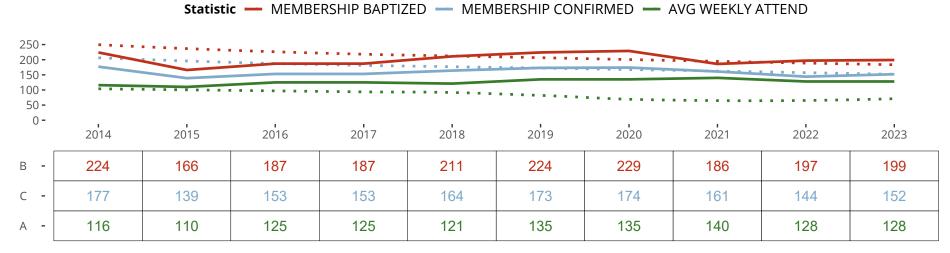

Statistical Profile for: Redeemer Lutheran Church

Warsaw, IN | Indiana District | Last Reporting Year: 2023

Ten Year Trends for the Congregation in Membership and Attendance

The dotted lines represent the average statistics of congregations with similar Confirmed Membership today.