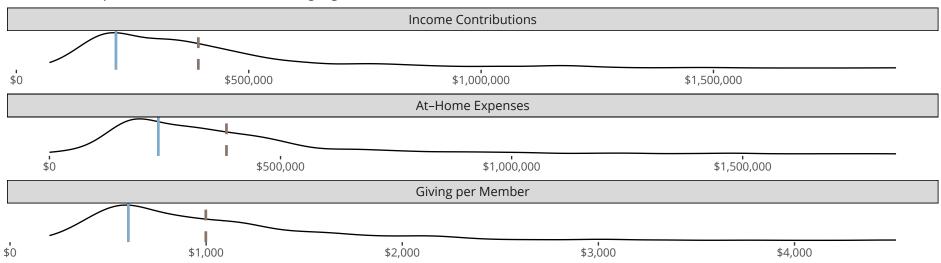

### Financial Comparison with Similar Size Congregations

The curve represents the distribution of congregations with similar Confirmed Membership. The solid blue line represents the value of this congregation's current statistic.

The dashed gray line represents the average value among similar congregations.