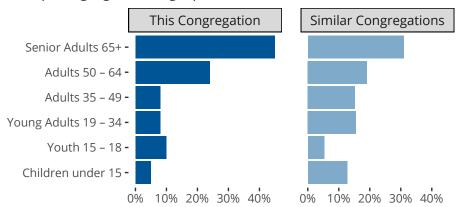

#### Statistical Profile for: Saint John Lutheran Church

Peru, IN | Indiana District | Last Reporting Year: 2023

### Ten Year Trends for the Congregation in Membership and Attendance



The dotted lines represent the average statistics of congregations with similar Confirmed Membership today.

# Comparing Age Demographics of Members



## Attendance and Annual Gains



Similar congregations are other LCMS congregations with similar Confirmed Membership to this congregation.

#### Statistical Profile for: Saint John Lutheran Church

Peru, IN | Indiana District | Last Reporting Year: 2023

### Financial Comparison with Similar Size Congregations



The curve represents the distribution of congregations with similar Confirmed Membership. The solid blue line represents the value of this congregation's current statistic.

The dashed gray line represents the average value among similar congregations.

## Statistical Comparison With District and Synod

| _                             | Value Percentile District Percentile Synod |     |     | _                          | Value Percentile District Percentile Synod |     |     |