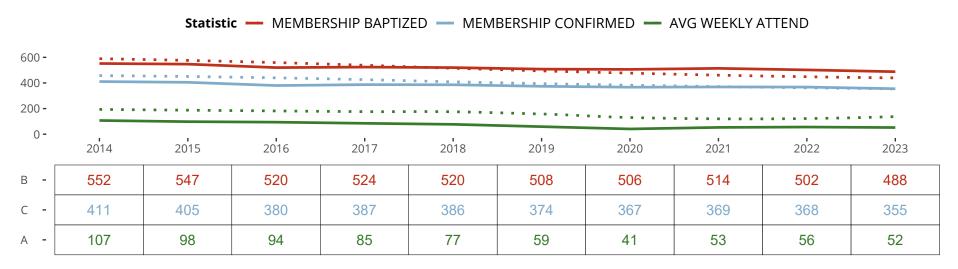

### Ten Year Trends for the Congregation in Membership and Attendance

The dotted lines represent the average statistics of congregations with similar Confirmed Membership today.