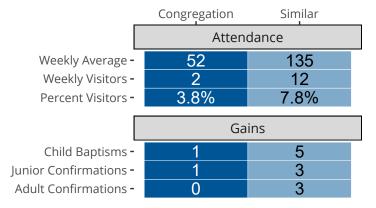

## Attendance and Annual Gains

Similar congregations are other LCMS congregations with similar Confirmed Membership to this congregation.