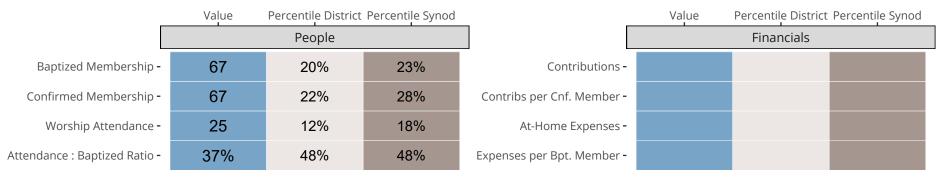

### Statistical Comparison With District and Synod

Percentile is the congregation's rank as a percentage of the whole (e.g. 50% would be the middle ranking and 99% would be the highest).

If any data on this report is missing, it most likely means the data was not reported for the given year.