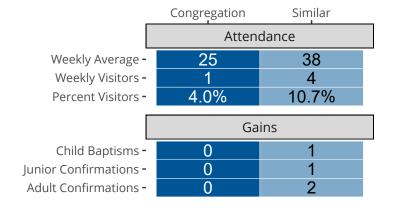

#### Statistical Profile for: First Lutheran Church

Hanna, IN | Indiana District | Last Reporting Year: 2023



Ten Year Trends for the Congregation in Membership and Attendance

The dotted lines represent the average statistics of congregations with similar Confirmed Membership today.

# Comparing Age Demographics of Members



# Attendance and Annual Gains



#### Statistical Profile for: First Lutheran Church

Hanna, IN | Indiana District | Last Reporting Year: 2023





The solid blue line represents the value of this congregation's current statistic.

The dashed gray line represents the average value among similar congregations.

### Statistical Comparison With District and Synod



Percentile is the congregation's rank as a percentage of the whole (e.g. 50% would be the middle ranking and 99% would be the highest).

If any data on this report is missing, it most likely means the data was not reported for the given year.