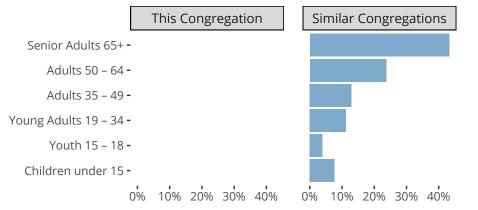

#### Statistical Profile for: First Lutheran Church

Hanna, IN | Indiana District | Last Reporting Year: 2023



Ten Year Trends for the Congregation in Membership and Attendance

The dotted lines represent the average statistics of congregations with similar Confirmed Membership today.

# Comparing Age Demographics of Members



# Attendance and Annual Gains



#### Statistical Profile for: First Lutheran Church

Hanna, IN | Indiana District | Last Reporting Year: 2023





The solid blue line represents the value of this congregation's current statistic.

The dashed gray line represents the average value among similar congregations.

### Statistical Comparison With District and Synod



Percentile is the congregation's rank as a percentage of the whole (e.g. 50% would be the middle ranking and 99% would be the highest).

If any data on this report is missing, it most likely means the data was not reported for the given year.