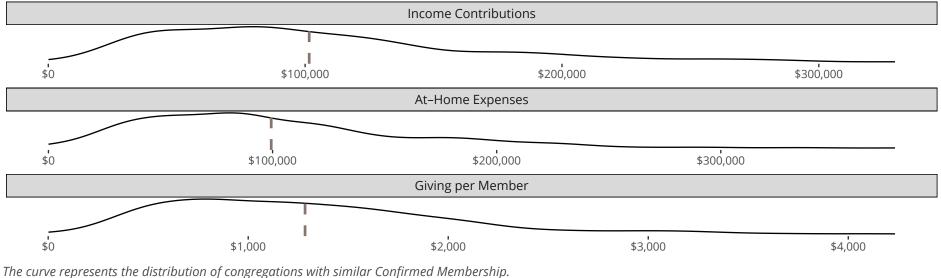

#### Statistical Profile for: First Lutheran Church

Hanna, IN | Indiana District | Last Reporting Year: 2023

The solid blue line represents the value of this congregation's current statistic.

The dashed gray line represents the average value among similar congregations.