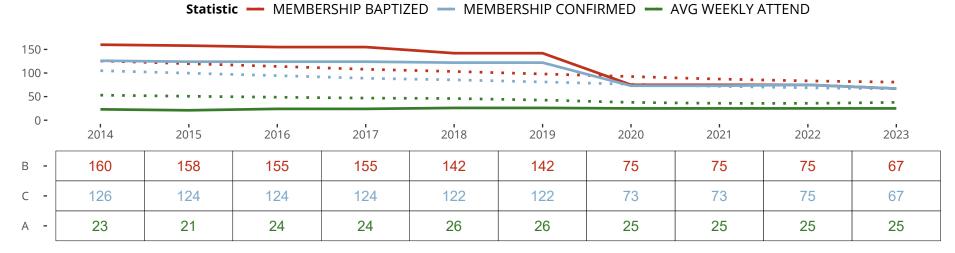

#### Statistical Profile for: First Lutheran Church

Hanna, IN | Indiana District | Last Reporting Year: 2023

Ten Year Trends for the Congregation in Membership and Attendance

The dotted lines represent the average statistics of congregations with similar Confirmed Membership today.