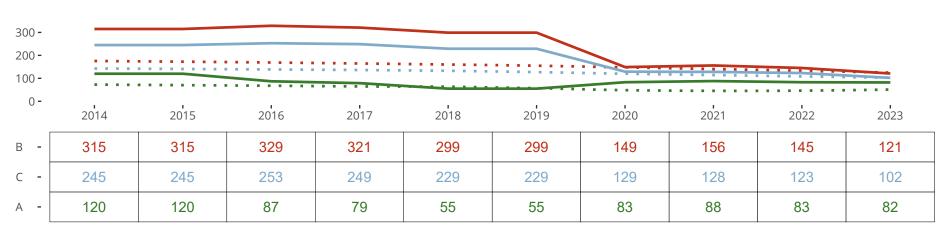

## Ten Year Trends for the Congregation in Membership and Attendance

Statistic — MEMBERSHIP BAPTIZED — MEMBERSHIP CONFIRMED — AVG WEEKLY ATTEND

The dotted lines represent the average statistics of congregations with similar Confirmed Membership today.