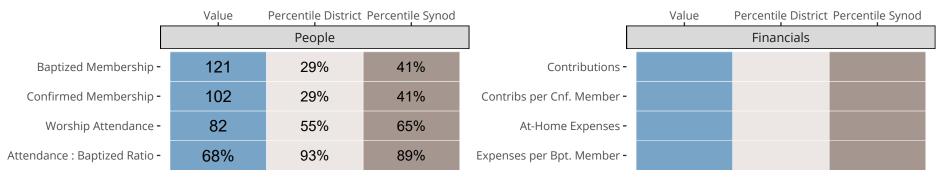

## Statistical Comparison With District and Synod

Percentile is the congregation's rank as a percentage of the whole (e.g. 50% would be the middle ranking and 99% would be the highest).

If any data on this report is missing, it most likely means the data was not reported for the given year.