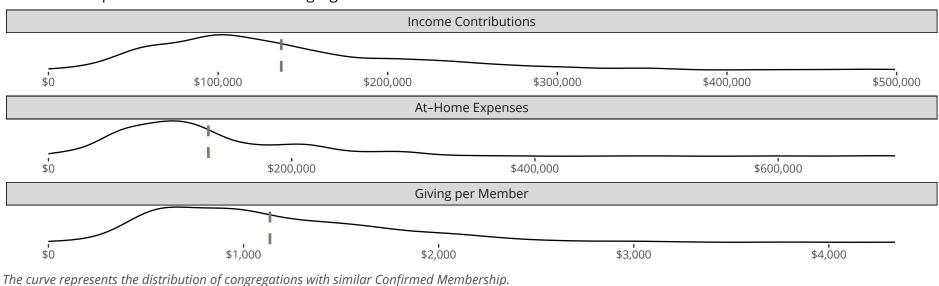

#### Statistical Profile for: Saint Peter Lutheran Church

Waymansville, IN | Indiana District | Last Reporting Year: 2023

Financial Comparison with Similar Size Congregations

The curve represents the distribution of congregations with similar Confirmed Membership. The solid blue line represents the value of this congregation's current statistic. The dashed gray line represents the average value among similar congregations.