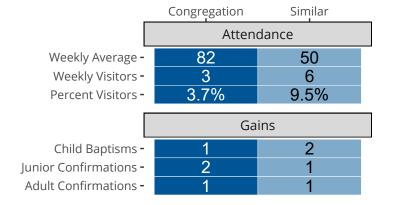

# Attendance and Annual Gains

Similar congregations are other LCMS congregations with similar Confirmed Membership to this congregation.