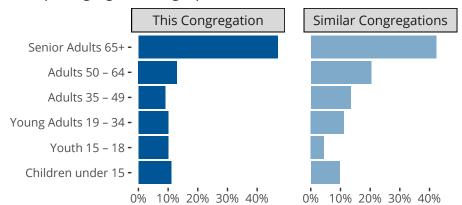

#### Statistical Profile for: Saint Peter Lutheran Church

Waymansville, IN | Indiana District | Last Reporting Year: 2023

## Ten Year Trends for the Congregation in Membership and Attendance



Statistic — MEMBERSHIP BAPTIZED — MEMBERSHIP CONFIRMED — AVG WEEKLY ATTEND

The dotted lines represent the average statistics of congregations with similar Confirmed Membership today.



## Comparing Age Demographics of Members

# Attendance and Annual Gains



Similar congregations are other LCMS congregations with similar Confirmed Membership to this congregation.

#### Statistical Profile for: Saint Peter Lutheran Church

Waymansville, IN | Indiana District | Last Reporting Year: 2023



Financial Comparison with Similar Size Congregations

The curve represents the distribution of congregations with similar Confirmed Membership. The solid blue line represents the value of this congregation's current statistic. The dashed gray line represents the average value among similar congregations.

## Statistical Comparison With District and Synod



Percentile is the congregation's rank as a percentage of the whole (e.g. 50% would be the middle ranking and 99% would be the hig