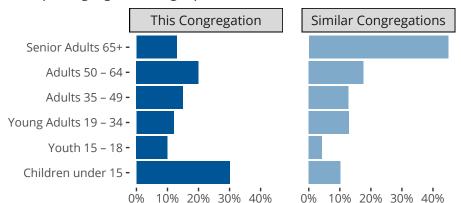

Similar congregations are other LCMS congregations with similar Confirmed Membership to this congregation.

### Statistical Profile for: New Life Lutheran Church

Fort Wayne, IN | Indiana District | Last Reporting Year: 2023

The solid blue line represents the value of this congregation's current statistic. The dashed gray line represents the average value among similar congregations.