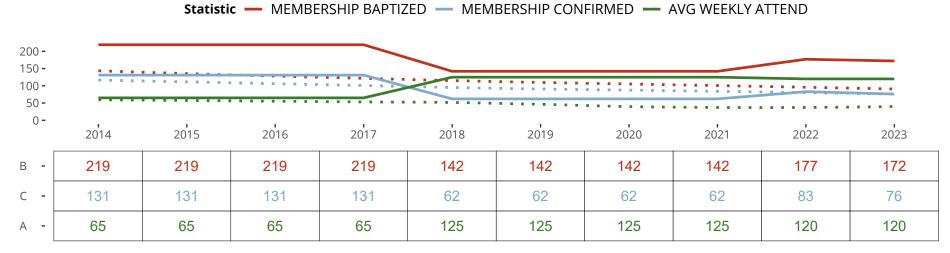

#### Statistical Profile for: New Life Lutheran Church

Fort Wayne, IN | Indiana District | Last Reporting Year: 2023

Ten Year Trends for the Congregation in Membership and Attendance