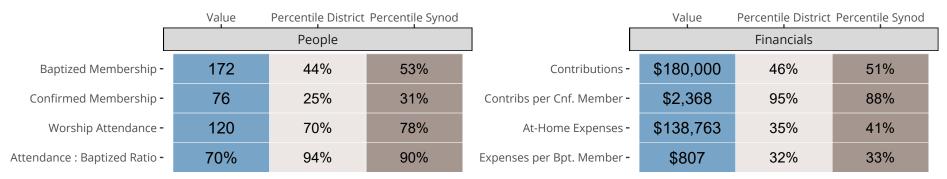

# Statistical Comparison With District and Synod

Percentile is the congregation's rank as a percentage of the whole (e.g. 50% would be the middle ranking and 99% would be the highest).

If any data on this report is missing, it most likely means the data was not reported for the given year.