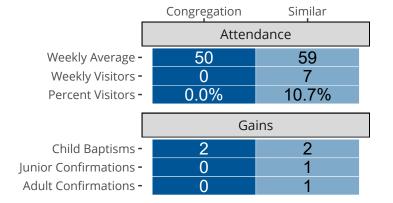

## Attendance and Annual Gains

Fort Wayne, IN | Indiana District | Last Reporting Year: 2020

The curve represents the distribution of congregations with similar Confirmed Membership. The solid blue line represents the value of this congregation's current statistic. The dashed gray line represents the average value among similar congregations.