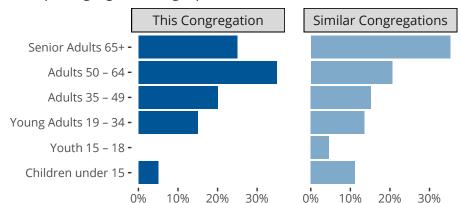

Statistical Profile for: Mount Calvary Lutheran Church

Fort Wayne, IN | Indiana District | Last Reporting Year: 2020

## Ten Year Trends for the Congregation in Membership and Attendance



Statistic — MEMBERSHIP BAPTIZED — MEMBERSHIP CONFIRMED — AVG WEEKLY ATTEND

The dotted lines represent the average statistics of congregations with similar Confirmed Membership today.



## Comparing Age Demographics of Members

## Attendance and Annual Gains



Fort Wayne, IN | Indiana District | Last Reporting Year: 2020



The curve represents the distribution of congregations with similar Confirmed Membership. The solid blue line represents the value of this congregation's current statistic. The dashed gray line represents the average value among similar congregations.

## Statistical Comparison With District and Synod



Percentile is the congregation's rank as a percentage of the whole (e.g. 50% would be the middle ranking and 99% would be the highest).

If any data on this report is missing, it most likely means the data was not reported for the given year.