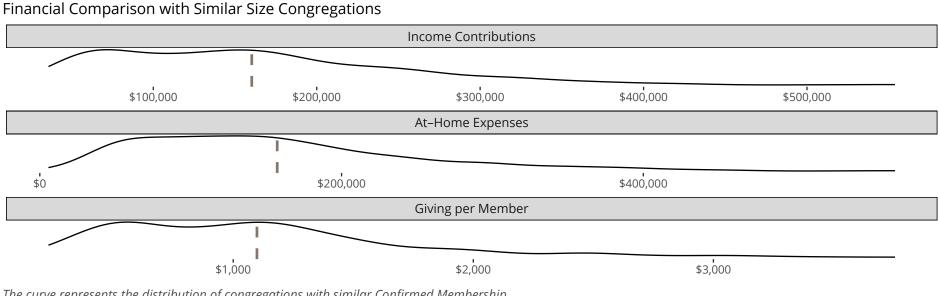

## Attendance and Annual Gains

Fort Wayne, IN | Indiana District | Last Reporting Year: 2020

The curve represents the distribution of congregations with similar Confirmed Membership. The solid blue line represents the value of this congregation's current statistic. The dashed gray line represents the average value among similar congregations.