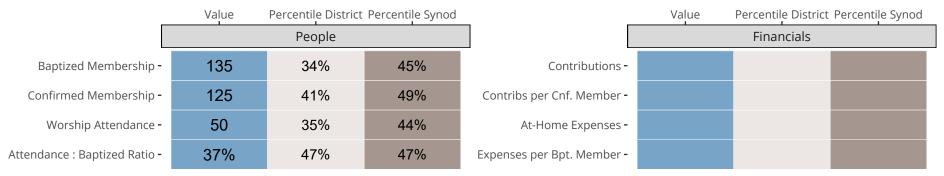

## Statistical Comparison With District and Synod

Percentile is the congregation's rank as a percentage of the whole (e.g. 50% would be the middle ranking and 99% would be the highest).

If any data on this report is missing, it most likely means the data was not reported for the given year.