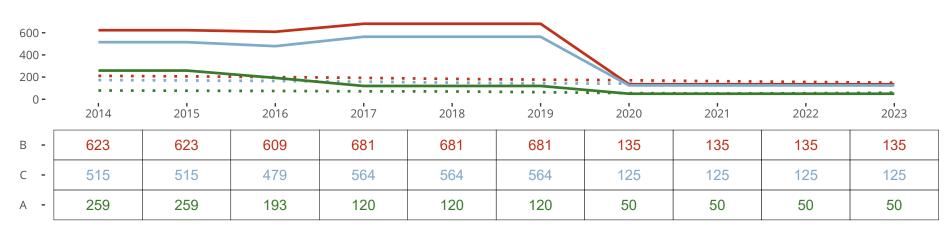

## Ten Year Trends for the Congregation in Membership and Attendance

Statistic — MEMBERSHIP BAPTIZED — MEMBERSHIP CONFIRMED — AVG WEEKLY ATTEND

The dotted lines represent the average statistics of congregations with similar Confirmed Membership today.