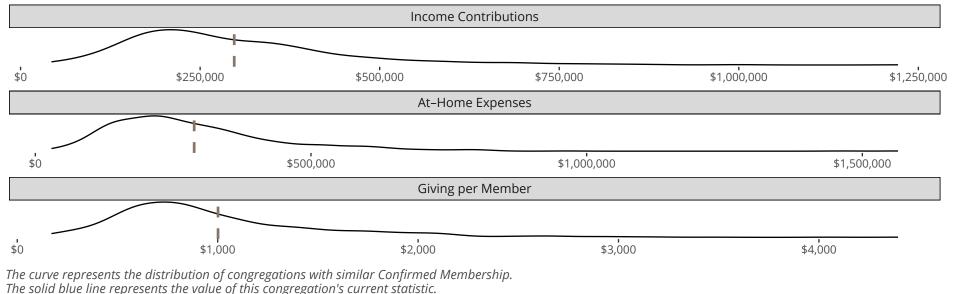

#### Statistical Profile for: Faith Memorial Lutheran Church

Valparaiso, IN | Indiana District | Last Reporting Year: 2023

*The dashed gray line represents the average value among similar congregations.* 