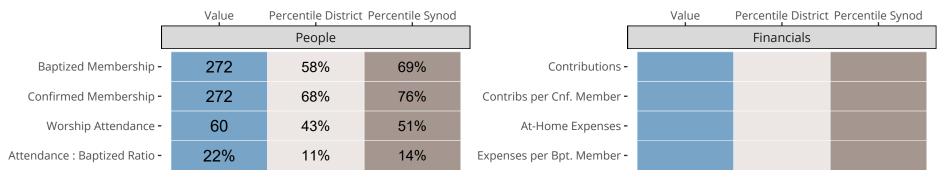

### Statistical Comparison With District and Synod

Percentile is the congregation's rank as a percentage of the whole (e.g. 50% would be the middle ranking and 99% would be the highest).

If any data on this report is missing, it most likely means the data was not reported for the given year.