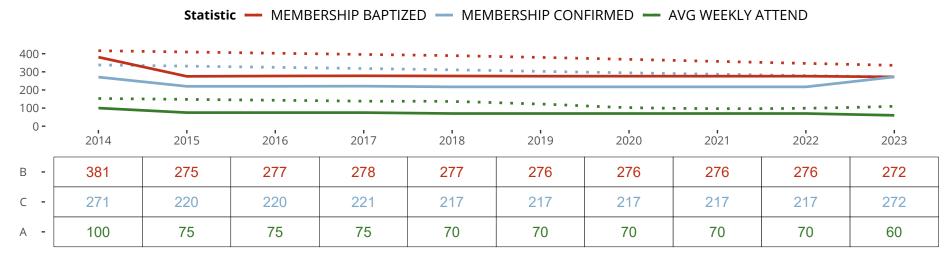

## Ten Year Trends for the Congregation in Membership and Attendance

The dotted lines represent the average statistics of congregations with similar Confirmed Membership today.