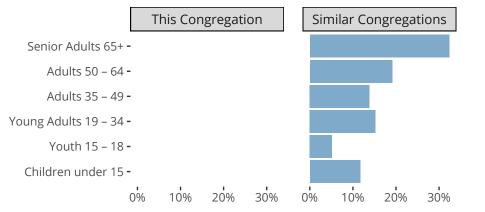

Valparaiso, IN | Indiana District | Last Reporting Year: 2023

## Ten Year Trends for the Congregation in Membership and Attendance



The dotted lines represent the average statistics of congregations with similar Confirmed Membership today.

# Comparing Age Demographics of Members



## Attendance and Annual Gains



Similar congregations are other LCMS congregations with similar Confirmed Membership to this congregation.

#### Statistical Profile for: Faith Memorial Lutheran Church

Valparaiso, IN | Indiana District | Last Reporting Year: 2023





*The dashed gray line represents the average value among similar congregations.* 

### Statistical Comparison With District and Synod



Percentile is the congregation's rank as a percentage of the whole (e.g. 50% would be the middle ranking and 99% would be the highest).

If any data on this report is missing, it most likely means the data was not reported for the given year.