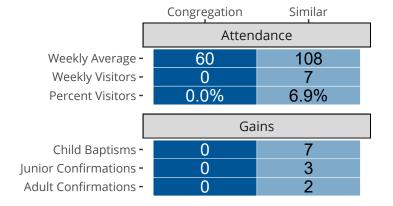

## Attendance and Annual Gains

Similar congregations are other LCMS congregations with similar Confirmed Membership to this congregation.