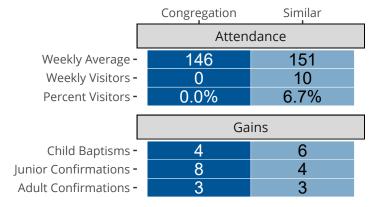

## Attendance and Annual Gains

Similar congregations are other LCMS congregations with similar Confirmed Membership to this congregation.