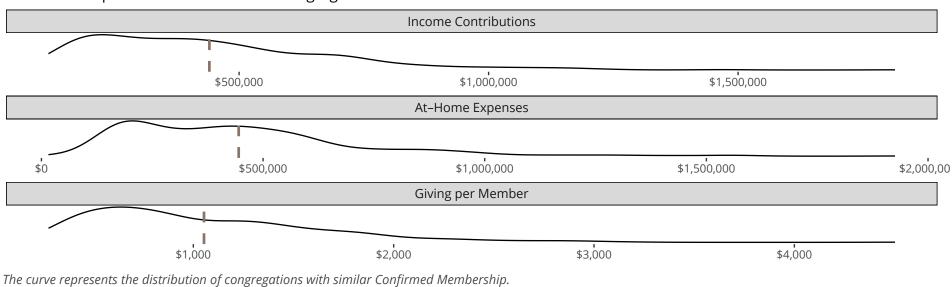

#### Statistical Profile for: Saint John Lutheran Church

Monroeville, IN | Indiana District | Last Reporting Year: 2023

Financial Comparison with Similar Size Congregations

The curve represents the distribution of congregations with similar Confirmed Membership The solid blue line represents the value of this congregation's current statistic. The dashed gray line represents the average value among similar congregations.