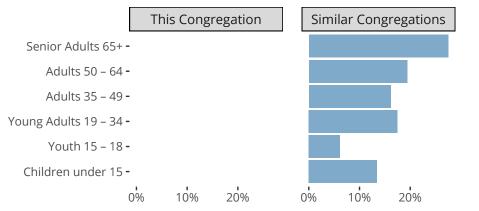

#### Statistical Profile for: Saint John Lutheran Church

Monroeville, IN | Indiana District | Last Reporting Year: 2023

### Ten Year Trends for the Congregation in Membership and Attendance



The dotted lines represent the average statistics of congregations with similar Confirmed Membership today.

# Comparing Age Demographics of Members



## Attendance and Annual Gains



Similar congregations are other LCMS congregations with similar Confirmed Membership to this congregation.

#### Statistical Profile for: Saint John Lutheran Church

Monroeville, IN | Indiana District | Last Reporting Year: 2023



Financial Comparison with Similar Size Congregations

The curve represents the distribution of congregations with similar Confirmed Membership The solid blue line represents the value of this congregation's current statistic. The dashed gray line represents the average value among similar congregations.

## Statistical Comparison With District and Synod



Percentile is the congregation's rank as a percentage of the whole (e.g. 50% would be the middle ranking and 99% would be the highest).

If any data on this report is missin