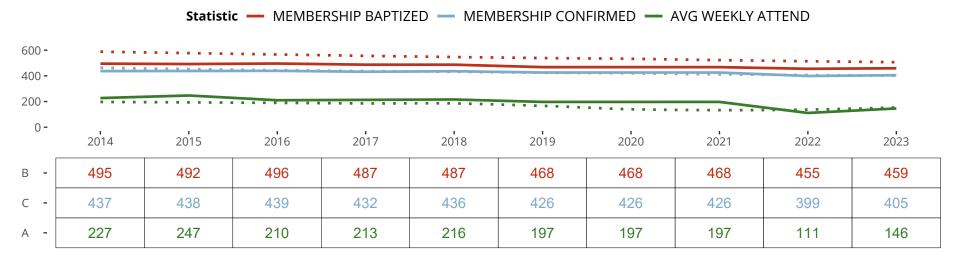

### Ten Year Trends for the Congregation in Membership and Attendance

The dotted lines represent the average statistics of congregations with similar Confirmed Membership today.