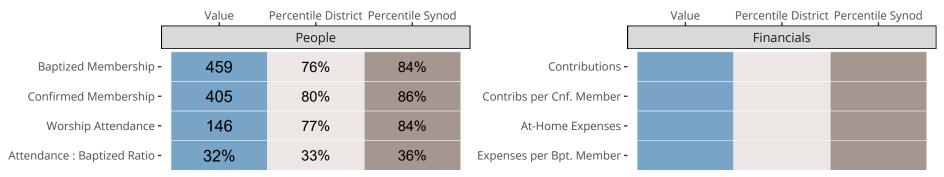

## Statistical Comparison With District and Synod

Percentile is the congregation's rank as a percentage of the whole (e.g. 50% would be the middle ranking and 99% would be the highest).

If any data on this report is missing, it most likely means the data was not reported for the given year.