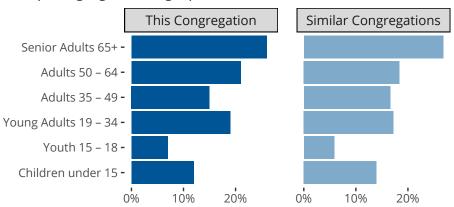

#### Statistical Profile for: Our Redeemer Lutheran Church

Kokomo, IN | Indiana District | Last Reporting Year: 2024

#### Ten Year Trends for the Congregation in Membership and Attendance



The dotted lines represent the average statistics of congregations with similar Confirmed Membership today.

# Comparing Age Demographics of Members



## Attendance and Annual Gains



Similar congregations are other LCMS congregations with similar Confirmed Membership to this congregation.

#### Statistical Profile for: Our Redeemer Lutheran Church

Kokomo, IN | Indiana District | Last Reporting Year: 2024

### Financial Comparison with Similar Size Congregations



The curve represents the distribution of congregations with similar Confirmed Membership. The solid blue line represents the value of this congregation's current statistic. The dashed gray line represents the average value among similar congregations.

### Statistical Comparison With District and Synod

| _                             | Value Percentile District Percentile Synod |     |     | _                          | Value Percentile District Percentile Synod |     |