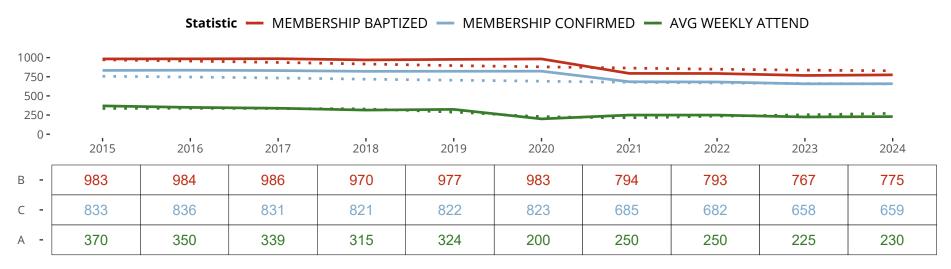

#### Ten Year Trends for the Congregation in Membership and Attendance

The dotted lines represent the average statistics of congregations with similar Confirmed Membership today.