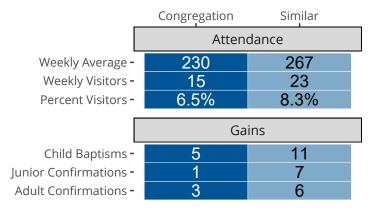

## Attendance and Annual Gains

Similar congregations are other LCMS congregations with similar Confirmed Membership to this congregation.