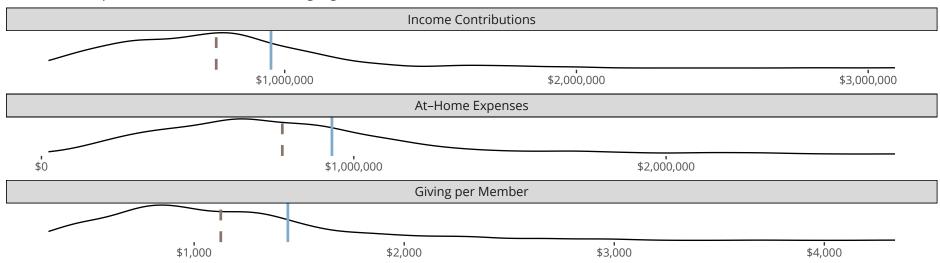

### Financial Comparison with Similar Size Congregations

The curve represents the distribution of congregations with similar Confirmed Membership. The solid blue line represents the value of this congregation's current statistic. The dashed gray line represents the average value among similar congregations.