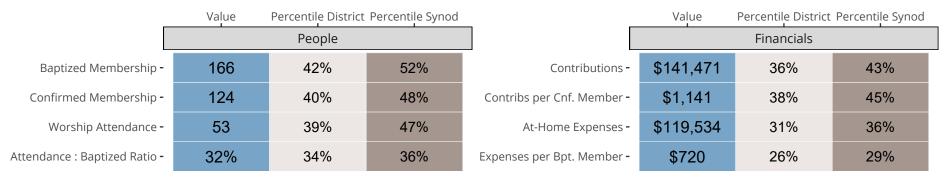

## Statistical Comparison With District and Synod

Percentile is the congregation's rank as a percentage of the whole (e.g. 50% would be the middle ranking and 99% would be the highest).

If any data on this report is missing, it most likely means the data was not reported for the given year.