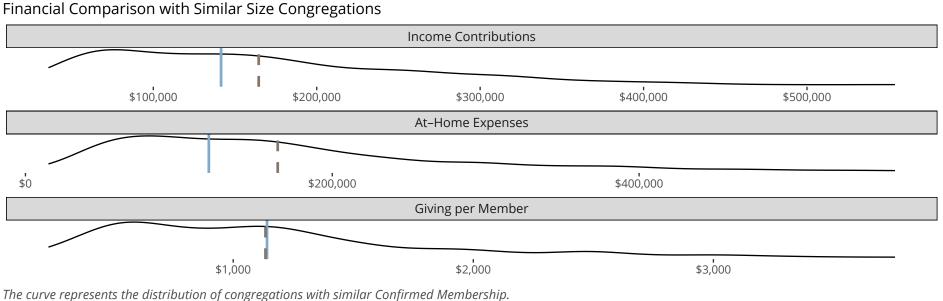

#### Statistical Profile for: Zion Lutheran Church

Columbia City, IN | Indiana District | Last Reporting Year: 2023

The curve represents the distribution of congregations with similar Confirmed Membership. The solid blue line represents the value of this congregation's current statistic. The dashed gray line represents the average value among similar congregations.