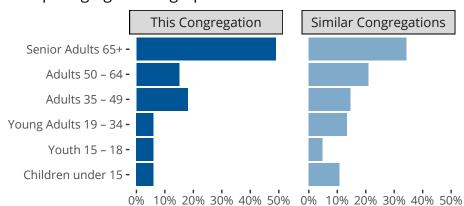

#### Statistical Profile for: Zion Lutheran Church

Columbia City, IN | Indiana District | Last Reporting Year: 2023

### Ten Year Trends for the Congregation in Membership and Attendance



The dotted lines represent the average statistics of congregations with similar Confirmed Membership today.



## Comparing Age Demographics of Members

# Attendance and Annual Gains



#### Statistical Profile for: Zion Lutheran Church

Columbia City, IN | Indiana District | Last Reporting Year: 2023



The curve represents the distribution of congregations with similar Confirmed Membership. The solid blue line represents the value of this congregation's current statistic. The dashed gray line represents the average value among similar congregations.

## Statistical Comparison With District and Synod



Percentile is the congregation's rank as a percentage of the whole (e.g. 50% would be the middle ranking and 99% would be the highest).

If any data on this report is missing, it most likely means the data was not reported for the given year.