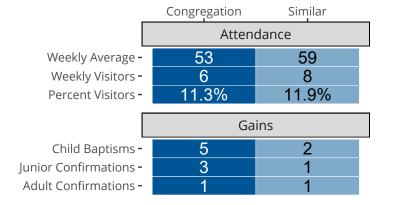

#### Statistical Profile for: Zion Lutheran Church

Columbia City, IN | Indiana District | Last Reporting Year: 2023

### Ten Year Trends for the Congregation in Membership and Attendance



The dotted lines represent the average statistics of congregations with similar Confirmed Membership today.



## Comparing Age Demographics of Members

# Attendance and Annual Gains



#### Statistical Profile for: Zion Lutheran Church

Columbia City, IN | Indiana District | Last Reporting Year: 2023



The curve represents the distribution of congregations with similar Confirmed Membership. The solid blue line represents the value of this congregation's current statistic. The dashed gray line represents the average value among similar congregations.

## Statistical Comparison With District and Synod



Percentile is the congregation's rank as a percentage of the whole (e.g. 50% would be the middle ranking and 99% would be the highest).

If any data on this report is missing, it most likely means the data was not reported for the given year.