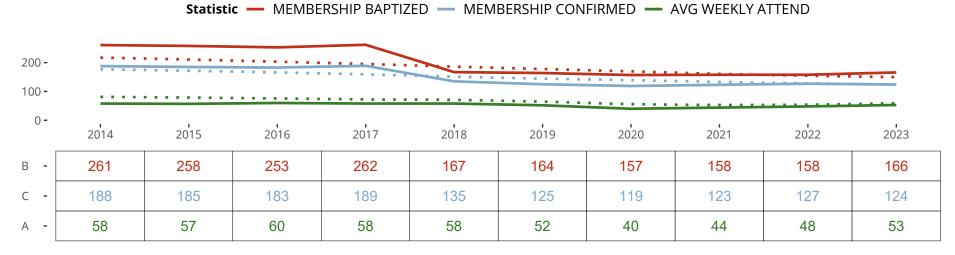

### Ten Year Trends for the Congregation in Membership and Attendance

The dotted lines represent the average statistics of congregations with similar Confirmed Membership today.