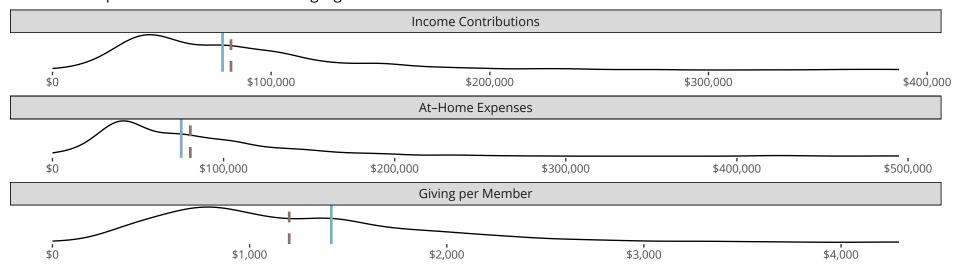

### Financial Comparison with Similar Size Congregations

The curve represents the distribution of congregations with similar Confirmed Membership. The solid blue line represents the value of this congregation's current statistic. The dashed gray line represents the average value among similar congregations.