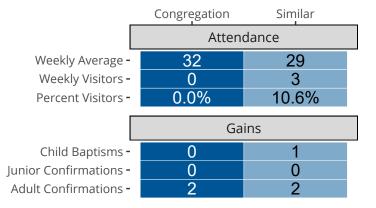

## Attendance and Annual Gains

Similar congregations are other LCMS congregations with similar Confirmed Membership to this congregation.