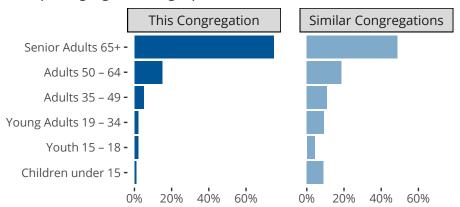

#### Statistical Profile for: Holy Cross Lutheran Church

Crawfordsville, IN | Indiana District | Last Reporting Year: 2023

Ten Year Trends for the Congregation in Membership and Attendance



The dotted lines represent the average statistics of congregations with similar Confirmed Membership today.

# Comparing Age Demographics of Members



## Attendance and Annual Gains



Similar congregations are other LCMS congregations with similar Confirmed Membership to this congregation.

#### Statistical Profile for: Holy Cross Lutheran Church

Crawfordsville, IN | Indiana District | Last Reporting Year: 2023

### Financial Comparison with Similar Size Congregations



The curve represents the distribution of congregations with similar Confirmed Membership. The solid blue line represents the value of this congregation's current statistic. The dashed gray line represents the average value among similar congregations.

## Statistical Comparison With District and Synod

|                               | Value Percentile District Percentile Synod |     |     |                            | Value Percentile District Percentile Synod |