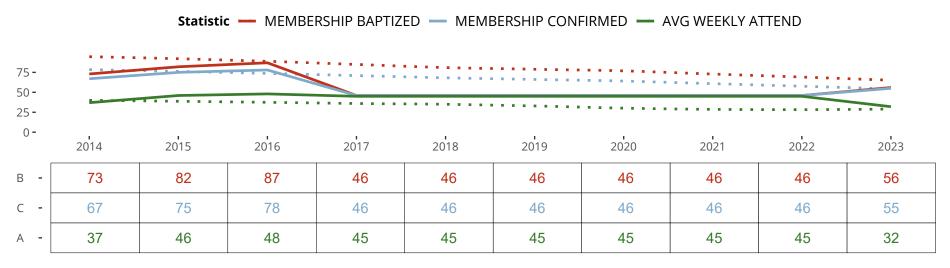

#### Statistical Profile for: Holy Cross Lutheran Church

Crawfordsville, IN | Indiana District | Last Reporting Year: 2023

Ten Year Trends for the Congregation in Membership and Attendance

The dotted lines represent the average statistics of congregations with similar Confirmed Membership today.