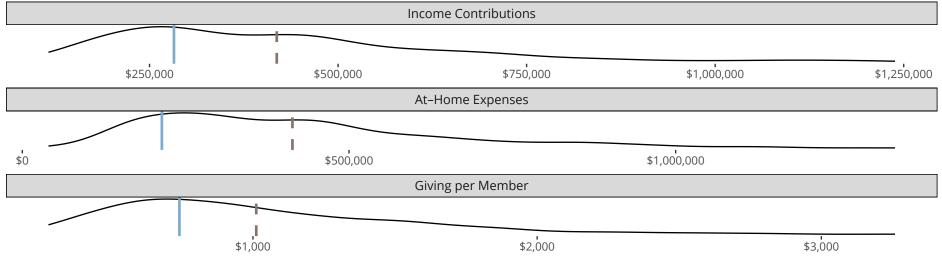

## Statistical Profile for: Redeemer Lutheran Church

Highland, IN | Indiana District | Last Reporting Year: 2021

The curve represents the distribution of congregations with similar Confirmed Membership. The solid blue line represents the value of this congregation's current statistic. The dashed gray line represents the average value among similar congregations.