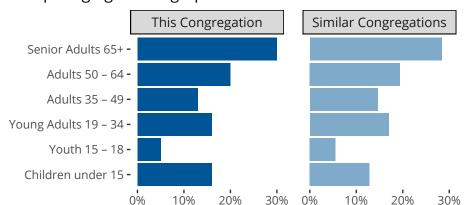

Statistical Profile for: Redeemer Lutheran Church

Highland, IN | Indiana District | Last Reporting Year: 2021

Ten Year Trends for the Congregation in Membership and Attendance



The dotted lines represent the average statistics of congregations with similar Confirmed Membership today.



## Comparing Age Demographics of Members

## Attendance and Annual Gains

| _                                                                | Congregation | Similar  |
|------------------------------------------------------------------|--------------|----------|
|                                                                  | Atten        | dance    |
| Weekly Average -                                                 | 120          | 146      |
| Weekly Visitors -                                                | 9            | 10       |
| Percent Visitors -                                               | 7.5%         | 6.7%     |
|                                                                  |              |          |
| [