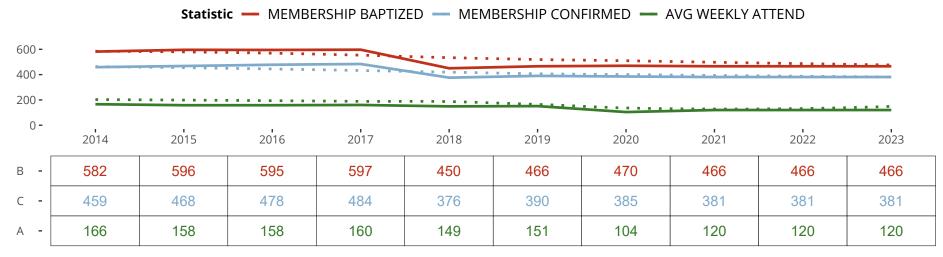

Statistical Profile for: Redeemer Lutheran Church

Highland, IN | Indiana District | Last Reporting Year: 2021

Ten Year Trends for the Congregation in Membership and Attendance

The dotted lines represent the average statistics of congregations with similar Confirmed Membership today.

C - - - - - - + : - - -

Similar congregations are other LCMS congregations with similar Confirmed Membership to this congregation.