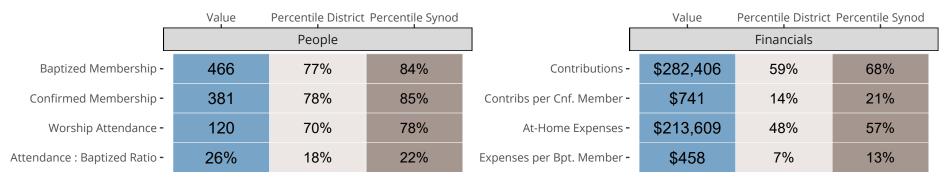

## Statistical Comparison With District and Synod

Percentile is the congregation's rank as a percentage of the whole (e.g. 50% would be the middle ranking and 99% would be the highest).

If any data on this report is missing, it most likely means the data was not reported for the given year.