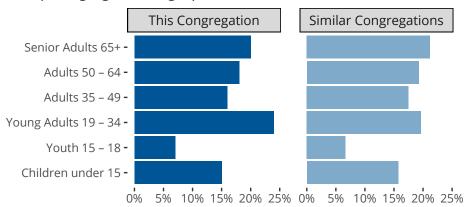

#### Statistical Profile for: Concordia Lutheran Church

Fort Wayne, IN | Indiana District | Last Reporting Year: 2023

## Ten Year Trends for the Congregation in Membership and Attendance



The dotted lines represent the average statistics of congregations with similar Confirmed Membership today.

## Comparing Age Demographics of Members



# Attendance and Annual Gains



Similar congregations are other LCMS congregations with similar Confirmed Membership to this congregation.

#### Statistical Profile for: Concordia Lutheran Church

Fort Wayne, IN | Indiana District | Last Reporting Year: 2023

## Financial Comparison with Similar Size Congregations



The curve represents the distribution of congregations with similar Confirmed Membership. The solid blue line represents the value of this congregation's current statistic. The dashed gray line represents the average value among similar congregations.

## Statistical Comparison With District and Synod

| _                             | Value Percentile District Percentile Synod |     |     | _                          | Value Percentile District Percentile Synod |  |  |
|--