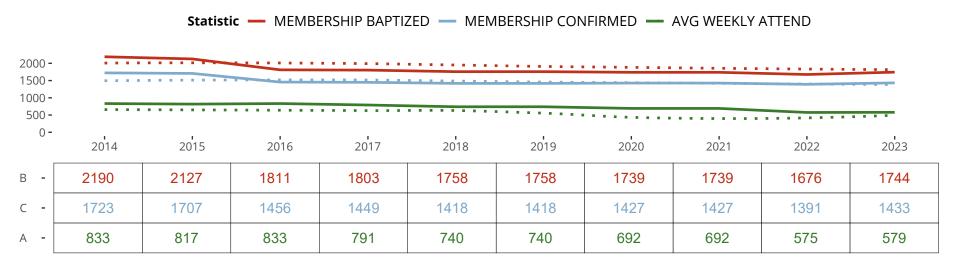

## Ten Year Trends for the Congregation in Membership and Attendance

The dotted lines represent the average statistics of congregations with similar Confirmed Membership today.