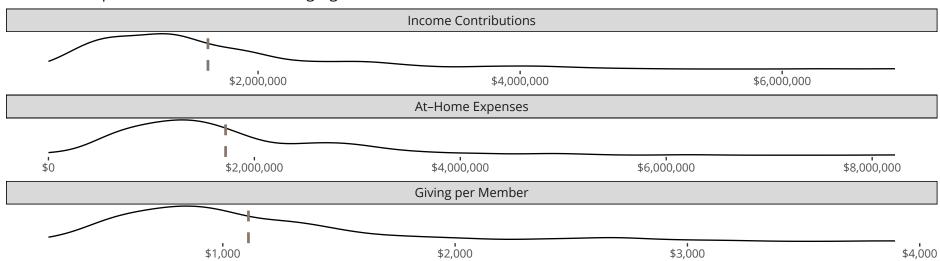

## Financial Comparison with Similar Size Congregations

The curve represents the distribution of congregations with similar Confirmed Membership. The solid blue line represents the value of this congregation's current statistic. The dashed gray line represents the average value among similar congregations.