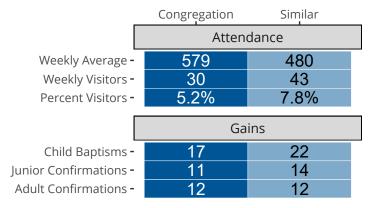

# Attendance and Annual Gains

Similar congregations are other LCMS congregations with similar Confirmed Membership to this congregation.