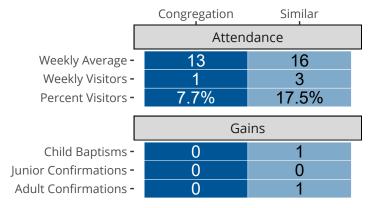

## Attendance and Annual Gains

Similar congregations are other LCMS congregations with similar Confirmed Membership to this congregation.