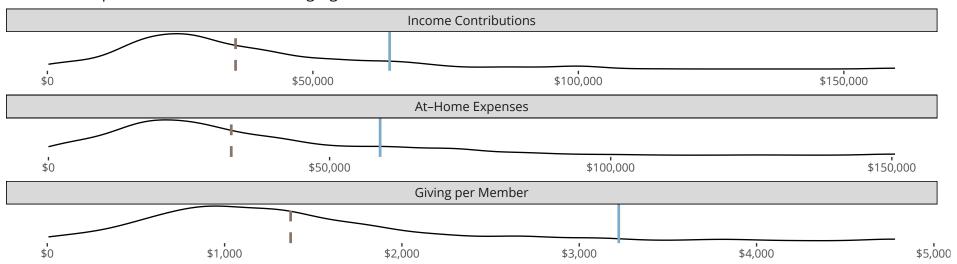

### Financial Comparison with Similar Size Congregations

The curve represents the distribution of congregations with similar Confirmed Membership. The solid blue line represents the value of this congregation's current statistic. The dashed gray line represents the average value among similar congregations.