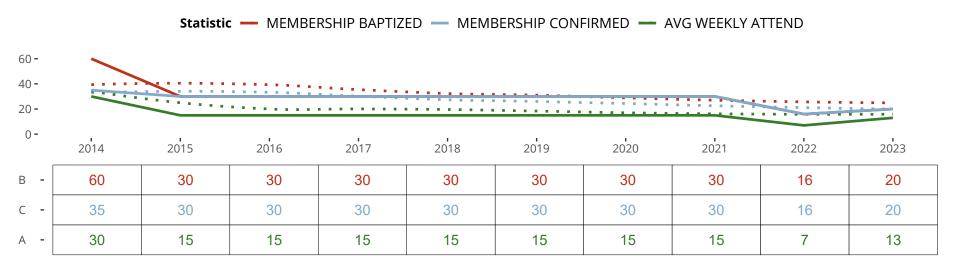

### Ten Year Trends for the Congregation in Membership and Attendance

The dotted lines represent the average statistics of congregations with similar Confirmed Membership today.