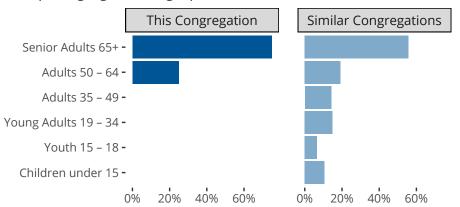

# Comparing Age Demographics of Members

## Attendance and Annual Gains

Similar congregations are other LCMS congregations with similar Confirmed Membership to this congregation.