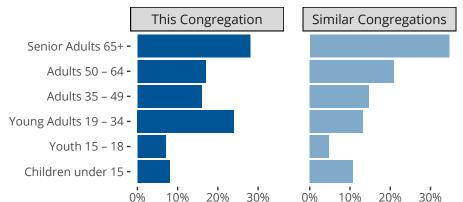

## Attendance and Annual Gains

Similar congregations are other LCMS congregations with similar Confirmed Membership to this congregation.