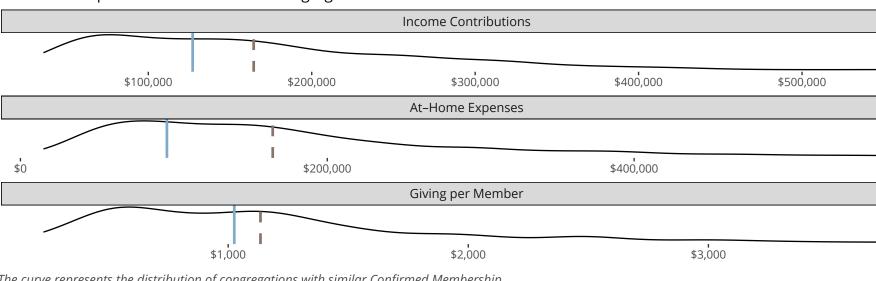

### Financial Comparison with Similar Size Congregations

The curve represents the distribution of congregations with similar Confirmed Membership. The solid blue line represents the value of this congregation's current statistic. The dashed gray line represents the average value among similar congregations.