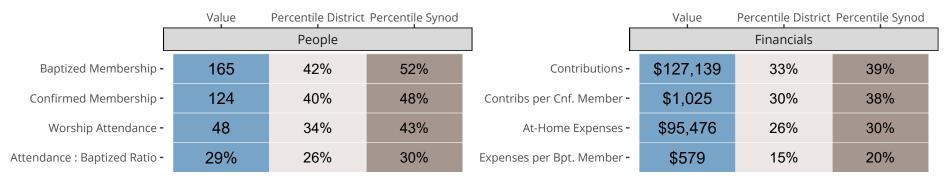

## Statistical Comparison With District and Synod

Percentile is the congregation's rank as a percentage of the whole (e.g. 50% would be the middle ranking and 99% would be the highest).

If any data on this report is missing, it most likely means the data was not reported for the given year.