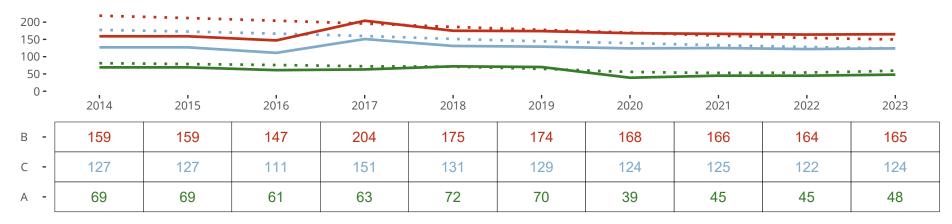

Statistical Profile for: Trinity Lutheran Church

Henderson, KY | Indiana District | Last Reporting Year: 2023





The dotted lines represent the average statistics of congregations with similar Confirmed Membership today.



# Comparing Age Demographics of Members

## Attendance and Annual Gains



Similar congregations are other LCMS congregations with similar Confirmed Membership to this congregation.

#### Statistical Profile for: Trinity Lutheran Church

Henderson, KY | Indiana District | Last Reporting Year: 2023



### Financial Comparison with Similar Size Congregations

The curve represents the distribution of congregations with similar Confirmed Membership. The solid blue line represents the value of this congregation's current statistic. The dashed gray line represents the average value among similar congregations.

## Statistical Comparison With District and Synod



Percentile is the con