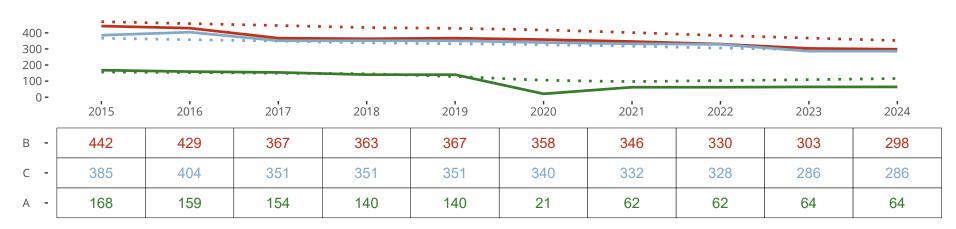

### Ten Year Trends for the Congregation in Membership and Attendance

Statistic — MEMBERSHIP BAPTIZED — MEMBERSHIP CONFIRMED — AVG WEEKLY ATTEND

The dotted lines represent the average statistics of congregations with similar Confirmed Membership today.