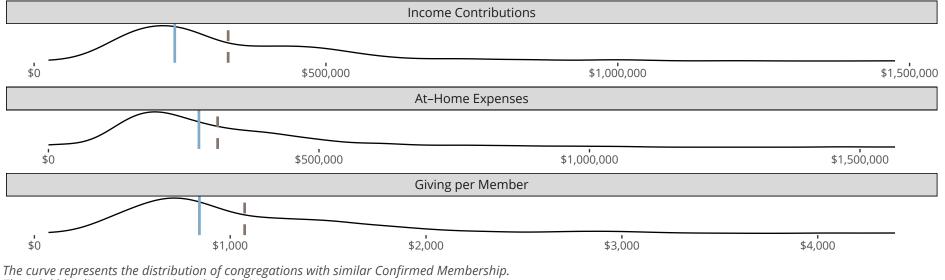

#### Statistical Profile for: Concordia Lutheran Church

Cedar Rapids, IA | Iowa East District | Last Reporting Year: 2024

The solid blue line represents the value of this congregation's current statistic.

The dashed gray line represents the average value among similar congregations.