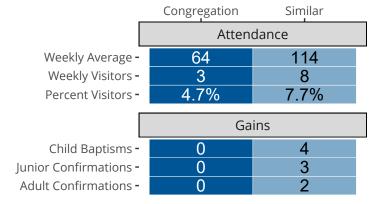

# Attendance and Annual Gains

Similar congregations are other LCMS congregations with similar Confirmed Membership to this congregation.