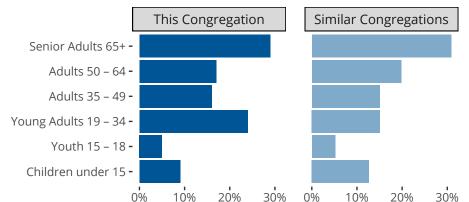

#### Statistical Profile for: Concordia Lutheran Church

Cedar Rapids, IA | Iowa East District | Last Reporting Year: 2024

### Ten Year Trends for the Congregation in Membership and Attendance



Statistic — MEMBERSHIP BAPTIZED — MEMBERSHIP CONFIRMED — AVG WEEKLY ATTEND

The dotted lines represent the average statistics of congregations with similar Confirmed Membership today.



## Comparing Age Demographics of Members

# Attendance and Annual Gains



Similar congregations are other LCMS congregations with similar Confirmed Membership to this congregation.

#### Statistical Profile for: Concordia Lutheran Church

Cedar Rapids, IA | Iowa East District | Last Reporting Year: 2024





The solid blue line represents the value of this congregation's current statistic.

The dashed gray line represents the average value among similar congregations.

## Statistical Comparison With District and Synod



Percentile is the congregation's rank as a percentage of the whole (e.g. 50% would be the middle ranking and 99% would be the highest).

If any data on this report is missing, it most likely means the data was not reported for the given year.