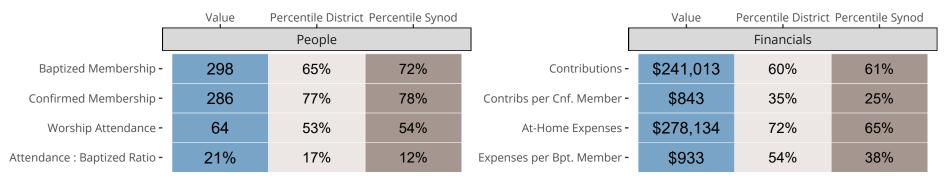

## Statistical Comparison With District and Synod

Percentile is the congregation's rank as a percentage of the whole (e.g. 50% would be the middle ranking and 99% would be the highest).

If any data on this report is missing, it most likely means the data was not reported for the given year.