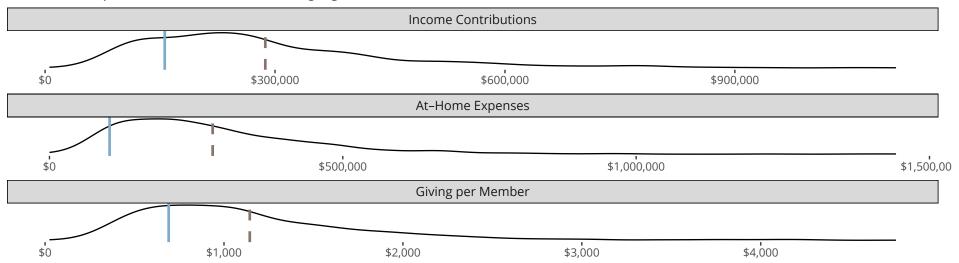

#### Financial Comparison with Similar Size Congregations

The curve represents the distribution of congregations with similar Confirmed Membership. The solid blue line represents the value of this congregation's current statistic. The dashed gray line represents the average value among similar congregations.