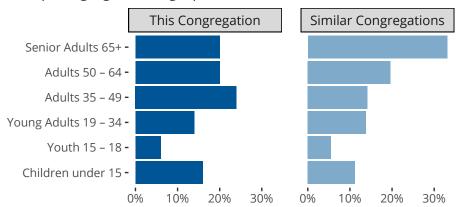

#### Statistical Profile for: Our Savior Lutheran Church

Newton, IA | Iowa East District | Last Reporting Year: 2023

### Ten Year Trends for the Congregation in Membership and Attendance



The dotted lines represent the average statistics of congregations with similar Confirmed Membership today.

# Comparing Age Demographics of Members



# Attendance and Annual Gains



Similar congregations are other LCMS congregations with similar Confirmed Membership to this congregation.

#### Statistical Profile for: Our Savior Lutheran Church

Newton, IA | Iowa East District | Last Reporting Year: 2023

#### Financial Comparison with Similar Size Congregations



The curve represents the distribution of congregations with similar Confirmed Membership. The solid blue line represents the value of this congregation's current statistic. The dashed gray line represents the average value among similar congregations.

# Statistical Comparison With District and Synod

| _                             | Value Percentile District Percentile Synod |     |     | _                          | Value Percentile District Percentile Synod |     |