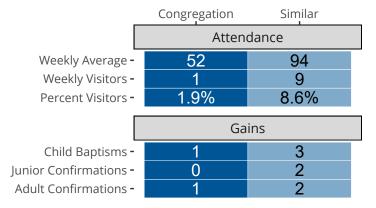

# Attendance and Annual Gains

Similar congregations are other LCMS congregations with similar Confirmed Membership to this congregation.