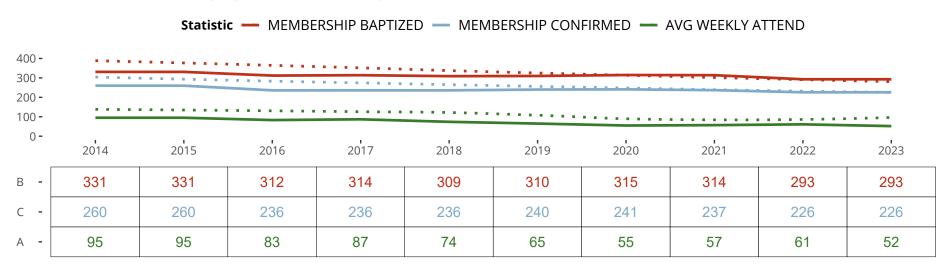

### Ten Year Trends for the Congregation in Membership and Attendance

The dotted lines represent the average statistics of congregations with similar Confirmed Membership today.