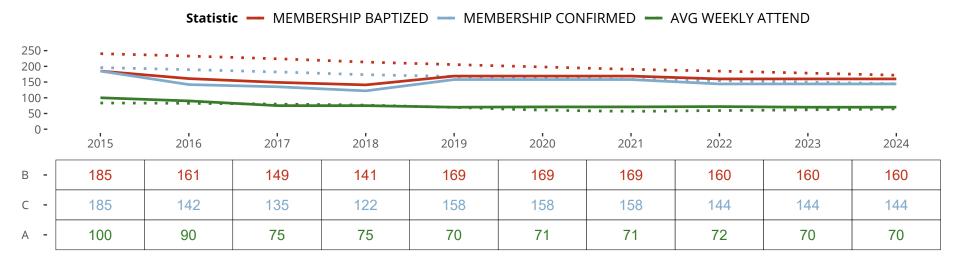

#### Statistical Profile for: Saint John Lutheran Church

Center Point, IA | Iowa East District | Last Reporting Year: 2024

Ten Year Trends for the Congregation in Membership and Attendance

The dotted lines represent the average statistics of congregations with similar Confirmed Membership today.