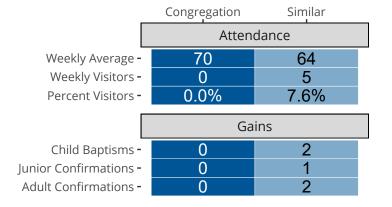

# Attendance and Annual Gains

Similar congregations are other LCMS congregations with similar Confirmed Membership to this congregation.