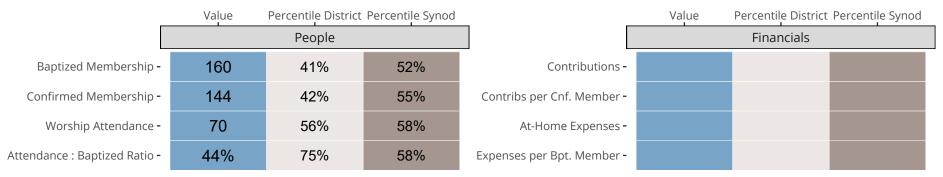

### Statistical Comparison With District and Synod

Percentile is the congregation's rank as a percentage of the whole (e.g. 50% would be the middle ranking and 99% would be the highest).

If any data on this report is missing, it most likely means the data was not reported for the given year.