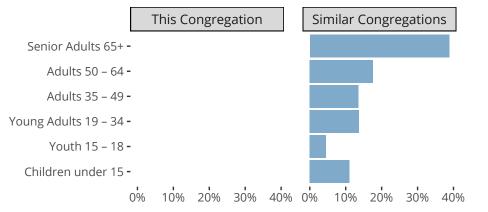

#### Statistical Profile for: Saint John Lutheran Church

Center Point, IA | Iowa East District | Last Reporting Year: 2024



Ten Year Trends for the Congregation in Membership and Attendance

The dotted lines represent the average statistics of congregations with similar Confirmed Membership today.

# Comparing Age Demographics of Members



# Attendance and Annual Gains



Similar congregations are other LCMS congregations with similar Confirmed Membership to this congregation.

#### Statistical Profile for: Saint John Lutheran Church

Center Point, IA | Iowa East District | Last Reporting Year: 2024





The curve represents the distribution of congregations with similar Confirmed Membership. The solid blue line represents the value of this congregation's current statistic. The dashed gray line represents the average value among similar congregations.

### Statistical Comparison With District and Synod



Percentile is the congregation's rank as a percentage of the whole (e.g. 50% would be the middle ranking and 99% would be the highest).

If any data on this report is missing, it most likely means the data was not reporte