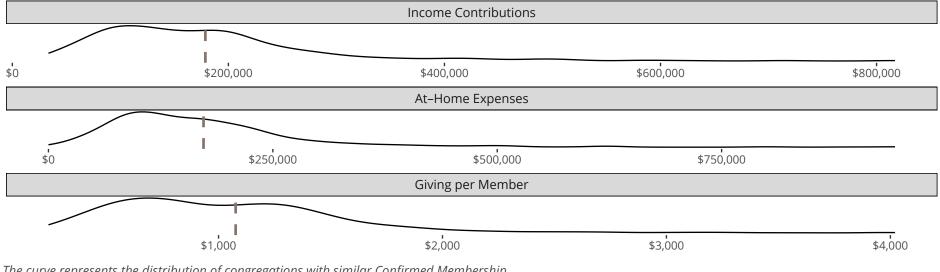

#### Statistical Profile for: Saint John Lutheran Church

Center Point, IA | Iowa East District | Last Reporting Year: 2024

The curve represents the distribution of congregations with similar Confirmed Membership. The solid blue line represents the value of this congregation's current statistic. The dashed gray line represents the average value among similar congregations.