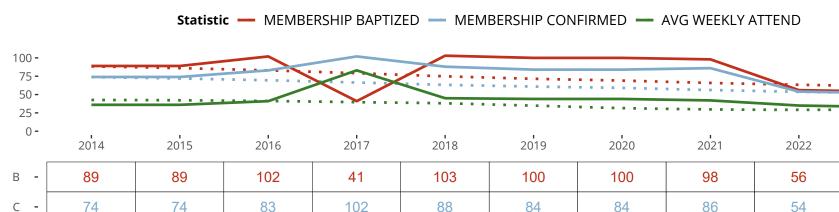

44

44

Ten Year Trends for the Congregation in Membership and Attendance

The dotted lines represent the average statistics of congregations with similar Confirmed Membership today.

41

83