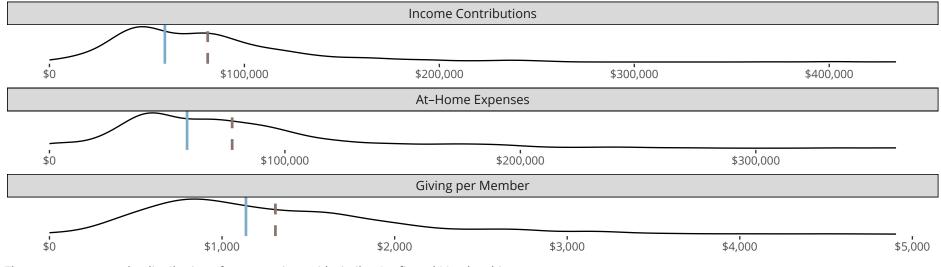

## Statistical Profile for: Saint Peter Lutheran Church

Elma, IA | Iowa East District | Last Reporting Year: 2023

The curve represents the distribution of congregations with similar Confirmed Membership. The solid blue line represents the value of this congregation's current statistic. The dashed gray line represents the average value among similar congregations.