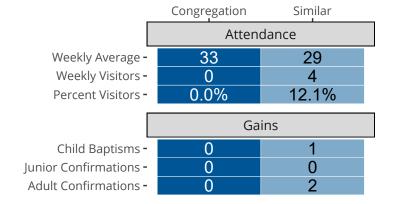

35

2023

54

52

33

Statistical Profile for: Saint Peter Lutheran Church

Elma, IA | Iowa East District | Last Reporting Year: 2023



45

44

44

Ten Year Trends for the Congregation in Membership and Attendance

The dotted lines represent the average statistics of congregations with similar Confirmed Membership today.

41

83



## Comparing Age Demographics of Members

36

36

A -

## Attendance and Annual Gains

42



## Statistical Profile for: Saint Peter Lutheran Church

Elma, IA | Iowa East District | Last Reporting Year: 2023





The curve represents the distribution of congregations with similar Confirmed Membership. The solid blue line represents the value of this congregation's current statistic. The dashed gray line represents the average value among similar congregations.

## Statistical Comparison With District and Synod



Percentile is the congregation's rank as a percentage of the whole (e.g. 50% would be the middle ranking and 99% would be the highest).

If any data on this report is missing, it most likely means the data was not reported for the given year.