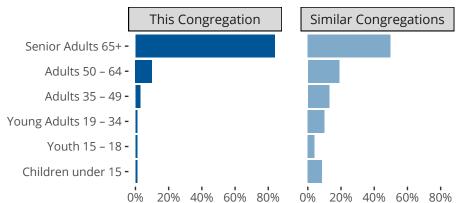

35

2023

54

52

33

Statistical Profile for: Saint Peter Lutheran Church

Elma, IA | Iowa East District | Last Reporting Year: 2023



45

44

44

Ten Year Trends for the Congregation in Membership and Attendance

The dotted lines represent the average statistics of congregations with similar Confirmed Membership today.

41

83



## Comparing Age Demographics of Members

36

36

A -

## Attendance and Annual Gains

42



## Statistical Profile for: Saint Peter Lutheran Church

Elma, IA | Iowa East District | Last Reporting Year: 2023





The curve represents the distribution of congregations with similar Confirmed Membership. The solid blue line represents the value of this congregation's current statistic. The dashed gray line represents the average value among similar congregations.

## Statistical Comparison With District and Synod



Percentile is the congregation's rank as a percentage of the whole (e.g. 50% would be the middle ranking and 99% would be the highest).

If any data on this report is missing, it most likely means the data was not reported for the given year.