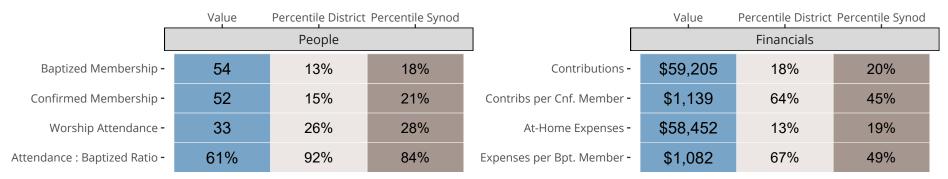

## Statistical Comparison With District and Synod

Percentile is the congregation's rank as a percentage of the whole (e.g. 50% would be the middle ranking and 99% would be the highest).

If any data on this report is missing, it most likely means the data was not reported for the given year.