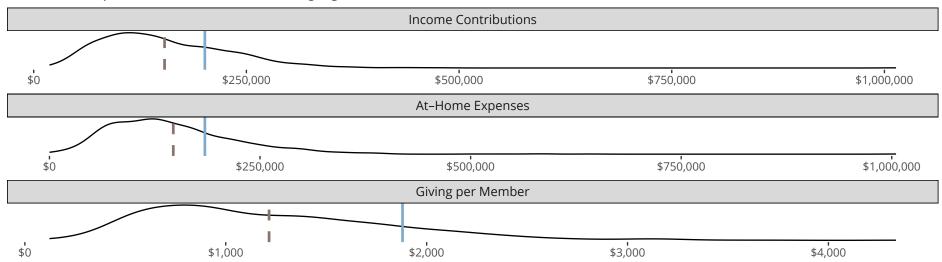

### Financial Comparison with Similar Size Congregations

The curve represents the distribution of congregations with similar Confirmed Membership. The solid blue line represents the value of this congregation's current statistic. The dashed gray line represents the average value among similar congregations.