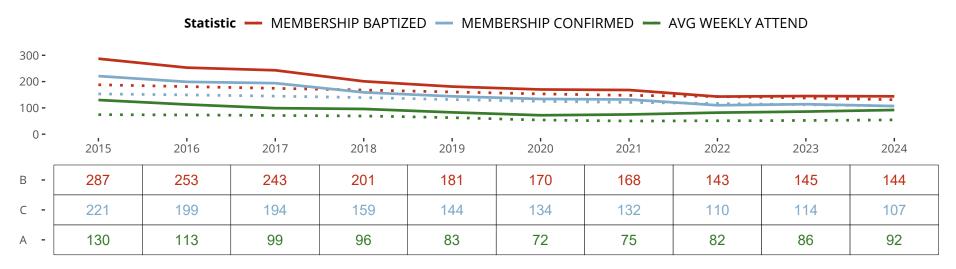

### Ten Year Trends for the Congregation in Membership and Attendance

The dotted lines represent the average statistics of congregations with similar Confirmed Membership today.