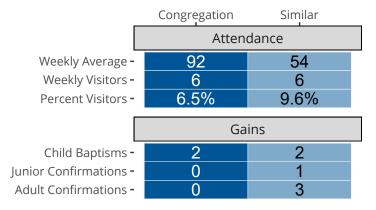

# Attendance and Annual Gains

Similar congregations are other LCMS congregations with similar Confirmed Membership to this congregation.