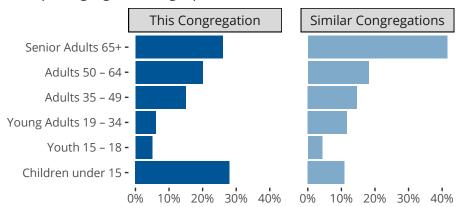

#### Statistical Profile for: Faith Lutheran Church

Waterloo, IA | Iowa East District | Last Reporting Year: 2024

### Ten Year Trends for the Congregation in Membership and Attendance



The dotted lines represent the average statistics of congregations with similar Confirmed Membership today.

# Comparing Age Demographics of Members



# Attendance and Annual Gains



Similar congregations are other LCMS congregations with similar Confirmed Membership to this congregation.

#### Statistical Profile for: Faith Lutheran Church

Waterloo, IA | Iowa East District | Last Reporting Year: 2024

### Financial Comparison with Similar Size Congregations



The curve represents the distribution of congregations with similar Confirmed Membership. The solid blue line represents the value of this congregation's current statistic. The dashed gray line represents the average value among similar congregations.

# Statistical Comparison With District and Synod

| _                             | Value Percentile District Percentile Synod |     |     |                            | Value Percentile District Percentile Synod |     |     |
|