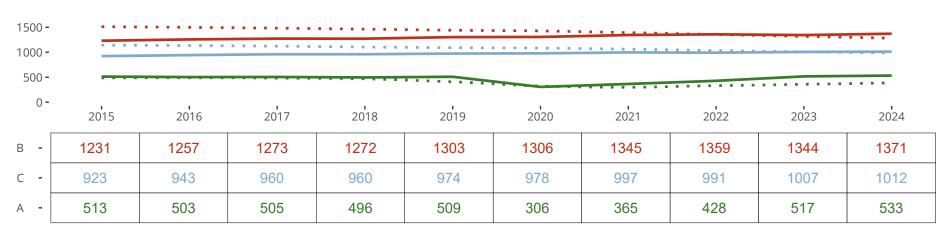

### Ten Year Trends for the Congregation in Membership and Attendance

Statistic — MEMBERSHIP BAPTIZED — MEMBERSHIP CONFIRMED — AVG WEEKLY ATTEND

The dotted lines represent the average statistics of congregations with similar Confirmed Membership today.

Similar congregations are other LCMS congregations with similar Confirmed Membership to this congregation.