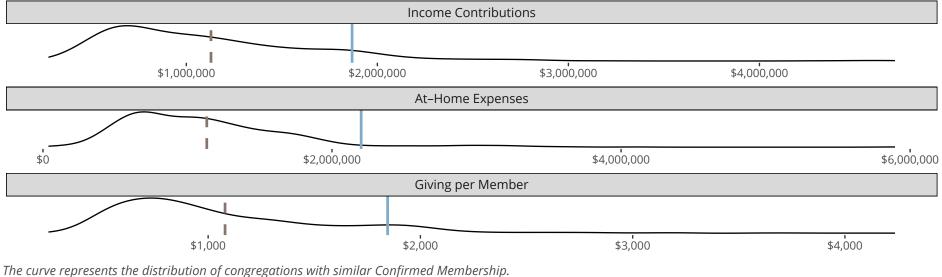

#### Statistical Profile for: Our Savior Lutheran Church

Bettendorf, IA | Iowa East District | Last Reporting Year: 2024

The solid blue line represents the value of this congregation's current statistic.

The dashed gray line represents the average value among similar congregations.