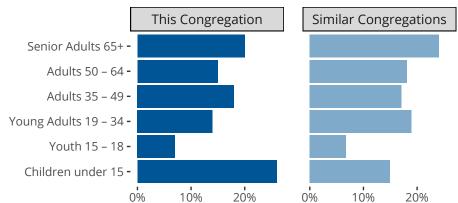

## Comparing Age Demographics of Members

Similar congregations are other LCMS congregations with similar Confirmed Membership to this congregation.