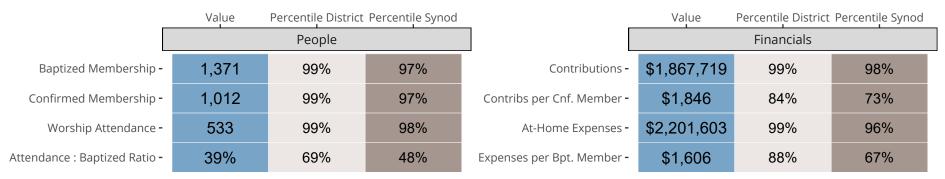

### Statistical Comparison With District and Synod

Percentile is the congregation's rank as a percentage of the whole (e.g. 50% would be the middle ranking and 99% would be the highest).

If any data on this report is missing, it most likely means the data was not reported for the given year.