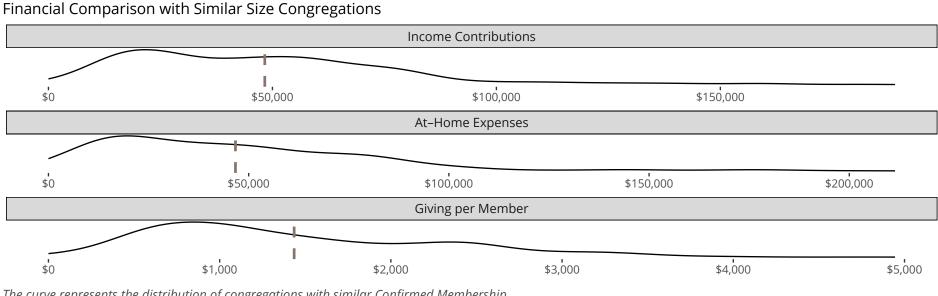

### Statistical Profile for: Our Savior Lutheran Church

Fort Madison, IA | Iowa East District | Last Reporting Year: 2023

The curve represents the distribution of congregations with similar Confirmed Membership. The solid blue line represents the value of this congregation's current statistic. The dashed gray line represents the average value among similar congregations.