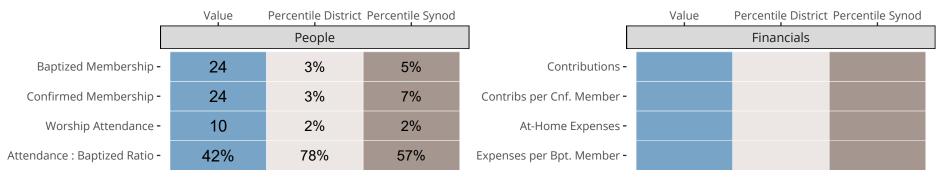

## Statistical Comparison With District and Synod

Percentile is the congregation's rank as a percentage of the whole (e.g. 50% would be the middle ranking and 99% would be the highest).

If any data on this report is missing, it most likely means the data was not reported for the given year.