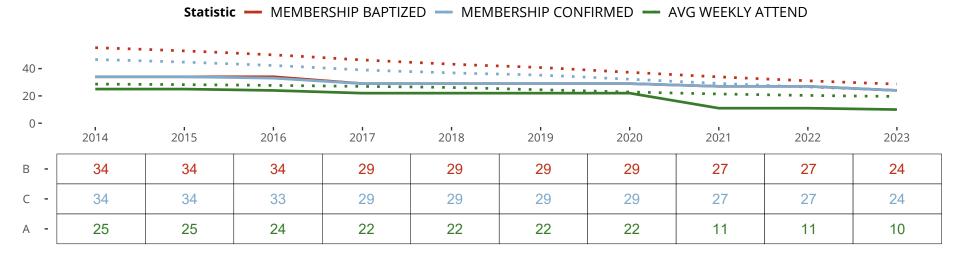

### Ten Year Trends for the Congregation in Membership and Attendance

The dotted lines represent the average statistics of congregations with similar Confirmed Membership today.