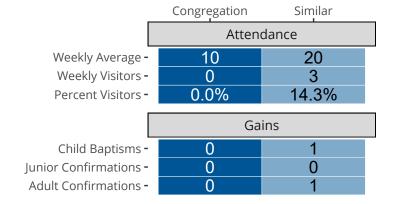

# Attendance and Annual Gains

Similar congregations are other LCMS congregations with similar Confirmed Membership to this congregation.