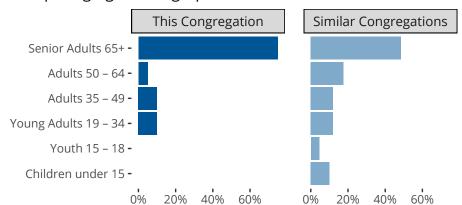

#### Statistical Profile for: Our Savior Lutheran Church

Fort Madison, IA | Iowa East District | Last Reporting Year: 2023

### Ten Year Trends for the Congregation in Membership and Attendance



The dotted lines represent the average statistics of congregations with similar Confirmed Membership today.



## Comparing Age Demographics of Members

# Attendance and Annual Gains



Similar congregations are other LCMS congregations with similar Confirmed Membership to this congregation.

### Statistical Profile for: Our Savior Lutheran Church

Fort Madison, IA | Iowa East District | Last Reporting Year: 2023



The curve represents the distribution of congregations with similar Confirmed Membership. The solid blue line represents the value of this congregation's current statistic. The dashed gray line represents the average value among similar congregations.

## Statistical Comparison With District and Synod



Percentile is the congregation's rank as a percentage of the whole (e.g. 50% would be the middle ranking and 99% would be the highest).

If any data on this report is missing, it most