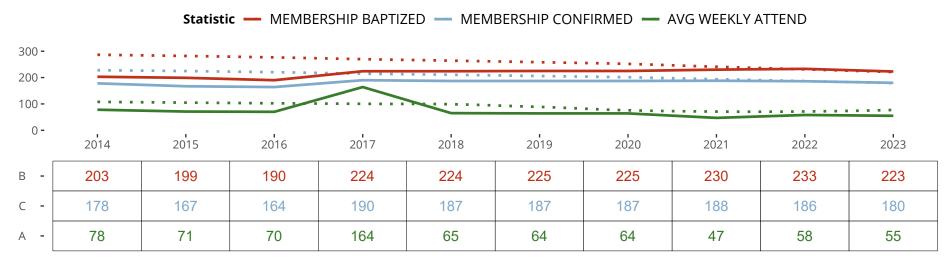

Statistical Profile for: Saint Paul Lutheran Church

Readlyn, IA | Iowa East District | Last Reporting Year: 2023

Ten Year Trends for the Congregation in Membership and Attendance

The dotted lines represent the average statistics of congregations with similar Confirmed Membership today.