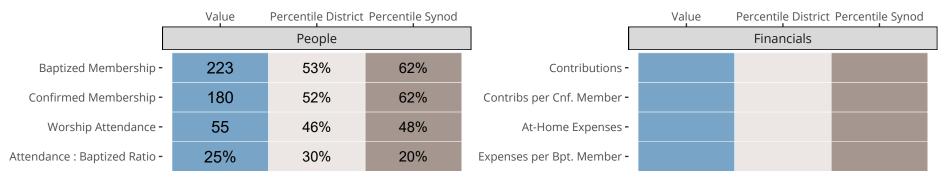

## Statistical Comparison With District and Synod

Percentile is the congregation's rank as a percentage of the whole (e.g. 50% would be the middle ranking and 99% would be the highest).

If any data on this report is missing, it most likely means the data was not reported for the given year.