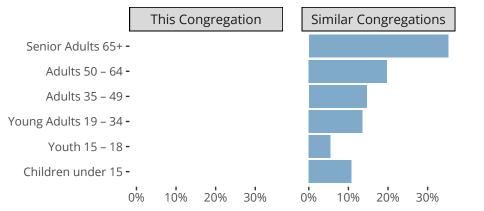

Statistical Profile for: Saint Paul Lutheran Church

Readlyn, IA | Iowa East District | Last Reporting Year: 2023



Ten Year Trends for the Congregation in Membership and Attendance

The dotted lines represent the average statistics of congregations with similar Confirmed Membership today.

## Comparing Age Demographics of Members



## Attendance and Annual Gains



## Statistical Profile for: Saint Paul Lutheran Church

Readlyn, IA | Iowa East District | Last Reporting Year: 2023





The curve represents the distribution of congregations with similar Confirmed Membership. The solid blue line represents the value of this congregation's current statistic. The dashed gray line represents the average value among similar congregations.

## Statistical Comparison With District and Synod



Percentile is the congregation's rank as a percentage of the whole (e.g. 50% would be the middle ranking and 99% would be the highest).

If any data on this report is missing, it most likely means the data was not reported for the given year.