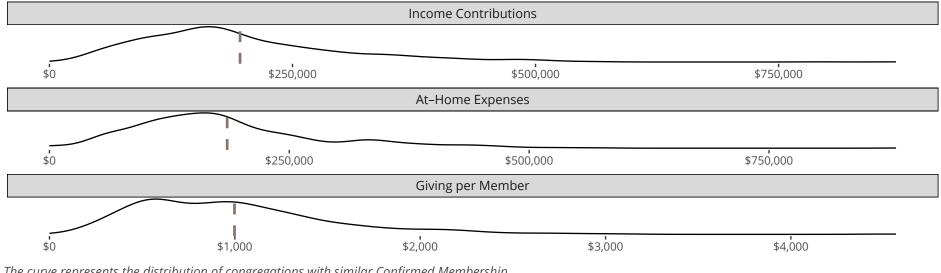

## Statistical Profile for: Saint Paul Lutheran Church

Readlyn, IA | Iowa East District | Last Reporting Year: 2023

The curve represents the distribution of congregations with similar Confirmed Membership. The solid blue line represents the value of this congregation's current statistic. The dashed gray line represents the average value among similar congregations.