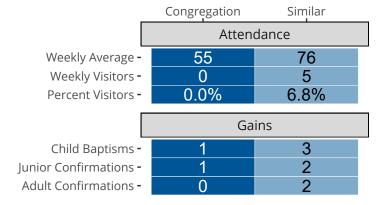

Statistical Profile for: Saint Paul Lutheran Church

Readlyn, IA | Iowa East District | Last Reporting Year: 2023



Ten Year Trends for the Congregation in Membership and Attendance

The dotted lines represent the average statistics of congregations with similar Confirmed Membership today.

## Comparing Age Demographics of Members



## Attendance and Annual Gains



## Statistical Profile for: Saint Paul Lutheran Church

Readlyn, IA | Iowa East District | Last Reporting Year: 2023





The curve represents the distribution of congregations with similar Confirmed Membership. The solid blue line represents the value of this congregation's current statistic. The dashed gray line represents the average value among similar congregations.

## Statistical Comparison With District and Synod



Percentile is the congregation's rank as a percentage of the whole (e.g. 50% would be the middle ranking and 99% would be the highest).

If any data on this report is missing, it most likely means the data was not reported for the given year.