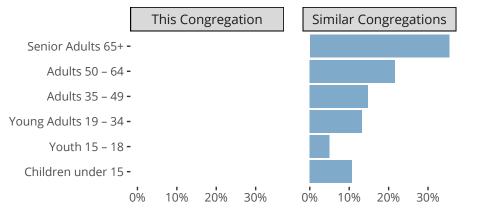

Readlyn, IA | Iowa East District | Last Reporting Year: 2023

## Ten Year Trends for the Congregation in Membership and Attendance



Statistic — MEMBERSHIP BAPTIZED — MEMBERSHIP CONFIRMED — AVG WEEKLY ATTEND

The dotted lines represent the average statistics of congregations with similar Confirmed Membership today.

## Comparing Age Demographics of Members



## Attendance and Annual Gains



Readlyn, IA | Iowa East District | Last Reporting Year: 2023





The curve represents the distribution of congregations with similar Confirmed Membership. The solid blue line represents the value of this congregation's current statistic. The dashed gray line represents the average value among similar congregations.

## Statistical Comparison With District and Synod



Percentile is the congregation's rank as a percentage of the whole (e.g. 50% would be the middle ranking and 99% would be the highest).

If any data on this report is missing, it most likely means the data was not reported for the given year.