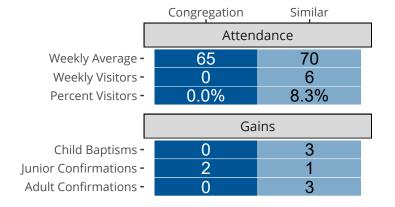

## Attendance and Annual Gains

Readlyn, IA | Iowa East District | Last Reporting Year: 2023

The curve represents the distribution of congregations with similar Confirmed Membership. The solid blue line represents the value of this congregation's current statistic. The dashed gray line represents the average value among similar congregations.