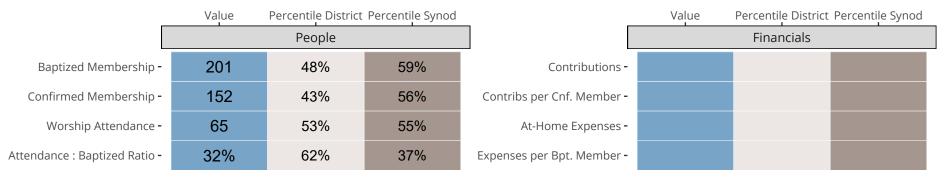

## Statistical Comparison With District and Synod

Percentile is the congregation's rank as a percentage of the whole (e.g. 50% would be the middle ranking and 99% would be the highest).

If any data on this report is missing, it most likely means the data was not reported for the given year.