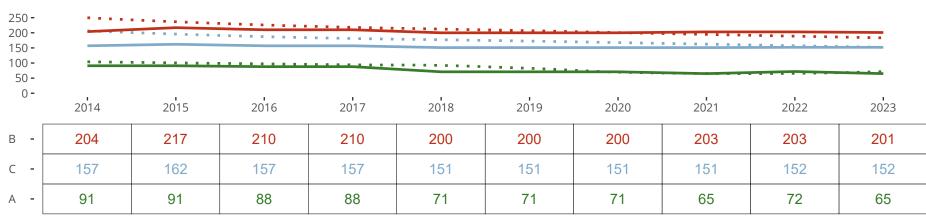

## Ten Year Trends for the Congregation in Membership and Attendance

Statistic — MEMBERSHIP BAPTIZED — MEMBERSHIP CONFIRMED — AVG WEEKLY ATTEND

The dotted lines represent the average statistics of congregations with similar Confirmed Membership today.