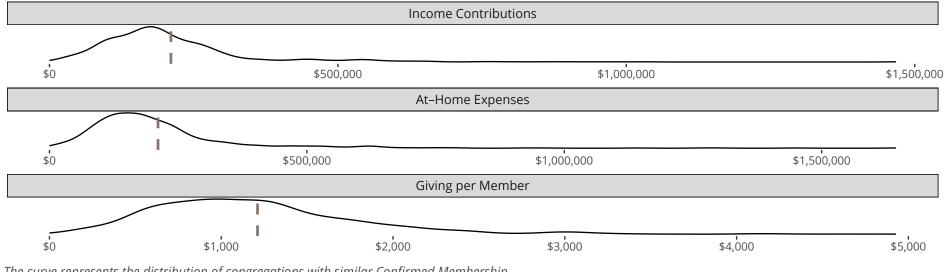

## Attendance and Annual Gains

Readlyn, IA | Iowa East District | Last Reporting Year: 2023

The curve represents the distribution of congregations with similar Confirmed Membership. The solid blue line represents the value of this congregation's current statistic. The dashed gray line represents the average value among similar congregations.