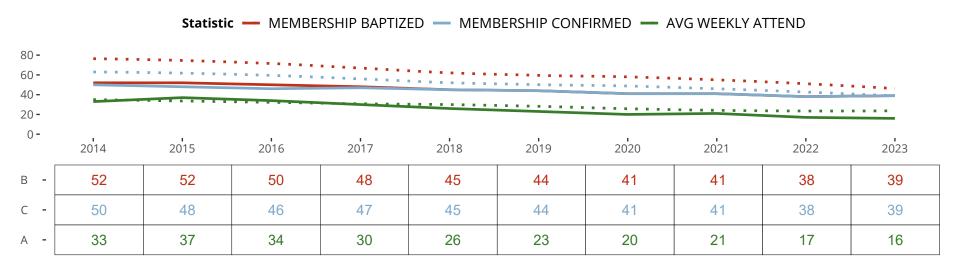

## Ten Year Trends for the Congregation in Membership and Attendance

The dotted lines represent the average statistics of congregations with similar Confirmed Membership today.