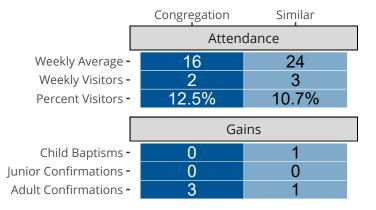

# Attendance and Annual Gains

Similar congregations are other LCMS congregations with similar Confirmed Membership to this congregation.