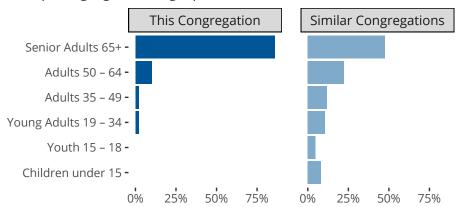

#### Statistical Profile for: Word Of God Deaf Lutheran Church

Cedar Rapids, IA | Iowa East District | Last Reporting Year: 2023

## Ten Year Trends for the Congregation in Membership and Attendance



The dotted lines represent the average statistics of congregations with similar Confirmed Membership today.

# Comparing Age Demographics of Members



# Attendance and Annual Gains



Similar congregations are other LCMS congregations with similar Confirmed Membership to this congregation.

#### Statistical Profile for: Word Of God Deaf Lutheran Church

Cedar Rapids, IA | Iowa East District | Last Reporting Year: 2023

### Financial Comparison with Similar Size Congregations



The curve represents the distribution of congregations with similar Confirmed Membership. The solid blue line represents the value of this congregation's current statistic. The dashed gray line represents the average value among similar congregations.

### Statistical Comparison With District and Synod

| _                             | Value Percentile District Percentile Synod |     |     | _                          | Value Percentile District Percentile Syno