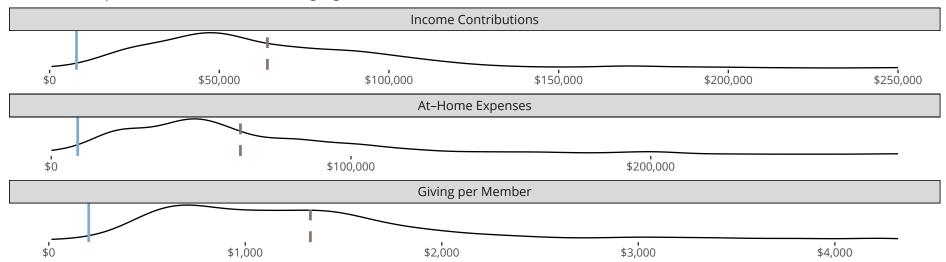

### Financial Comparison with Similar Size Congregations

The curve represents the distribution of congregations with similar Confirmed Membership. The solid blue line represents the value of this congregation's current statistic. The dashed gray line represents the average value among similar congregations.