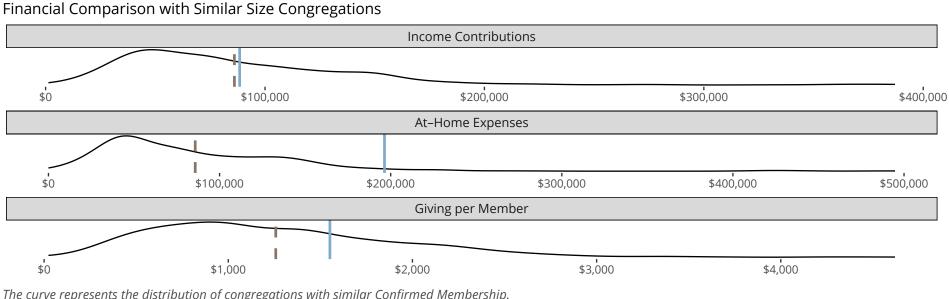

#### Statistical Profile for: Trinity Lutheran Church

Jamaica, NY | Atlantic District | Last Reporting Year: 2023

The curve represents the distribution of congregations with similar Confirmed Membership. The solid blue line represents the value of this congregation's current statistic. The dashed gray line represents the average value among similar congregations.