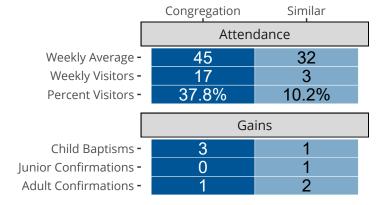

## Attendance and Annual Gains

Similar congregations are other LCMS congregations with similar Confirmed Membership to this congregation.