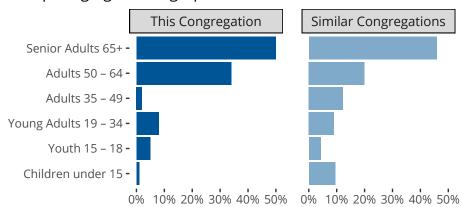

#### Statistical Profile for: Trinity Lutheran Church

Jamaica, NY | Atlantic District | Last Reporting Year: 2023

# Ten Year Trends for the Congregation in Membership and Attendance



The dotted lines represent the average statistics of congregations with similar Confirmed Membership today.



### Comparing Age Demographics of Members

## Attendance and Annual Gains



Similar congregations are other LCMS congregations with similar Confirmed Membership to this congregation.

#### Statistical Profile for: Trinity Lutheran Church

Jamaica, NY | Atlantic District | Last Reporting Year: 2023



The curve represents the distribution of congregations with similar Confirmed Membership. The solid blue line represents the value of this congregation's current statistic. The dashed gray line represents the average value among similar congregations.

### Statistical Comparison With District and Synod



Percentile is the congregation's rank as a percentage of the whole (e.g. 50% would be the middle ranking and 99% would be the highest).

If any data on this report is missing, it most like