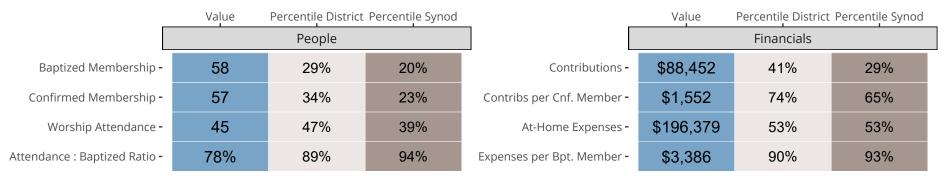

### Statistical Comparison With District and Synod

Percentile is the congregation's rank as a percentage of the whole (e.g. 50% would be the middle ranking and 99% would be the highest).

If any data on this report is missing, it most likely means the data was not reported for the given year.