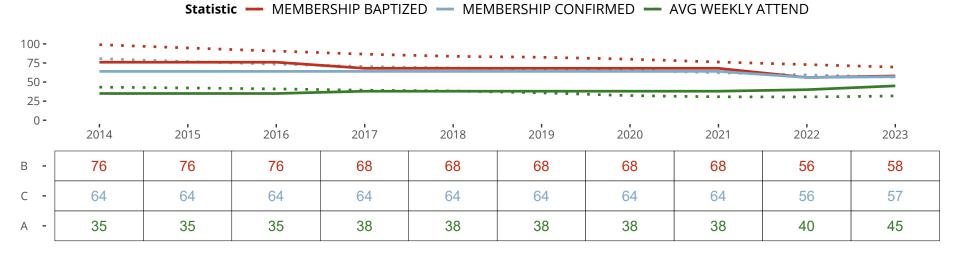

# Ten Year Trends for the Congregation in Membership and Attendance

The dotted lines represent the average statistics of congregations with similar Confirmed Membership today.