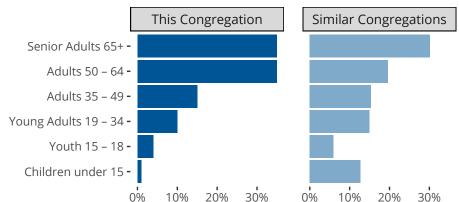

### Statistical Profile for: Saint John's Lutheran Church

Williston Park, NY | Atlantic District | Last Reporting Year: 2023

#### Statistic — MEMBERSHIP BAPTIZED — MEMBERSHIP CONFIRMED — AVG WEEKLY ATTEND 400 -200 -0 -в -C -A -

Ten Year Trends for the Congregation in Membership and Attendance

The dotted lines represent the average statistics of congregations with similar Confirmed Membership today.



# Comparing Age Demographics of Members

# Attendance and Annual Gains

| AttendanceWeekly Average -<br>Weekly Visitors -50136Weekly Visitors -<br>Percent Visitors -511Percent Visitors -10.0%8.1%GainsChild Baptisms -<br>Junior Confirmations -<br>O3Adult Confirmations -02 |                               | Congregation | Similar |
|-------------------------------------------------------------------------------------------------------------------------------------------------------------------------------------------------------|-------------------------------|--------------|---------|
| Weekly Visitors -511Percent Visitors -10.0%8.1%GainsChild Baptisms -336Junior Confirmations -03                                                                                                       |