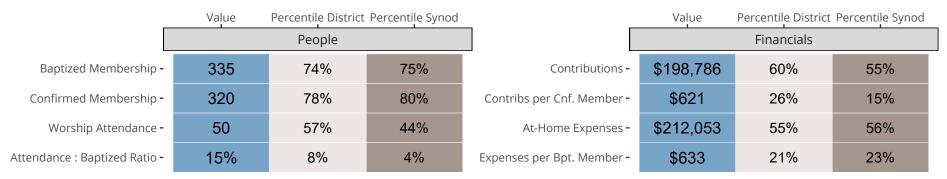

## Statistical Comparison With District and Synod

Percentile is the congregation's rank as a percentage of the whole (e.g. 50% would be the middle ranking and 99% would be the highest).

If any data on this report is missing, it most likely means the data was not reported for the given year.