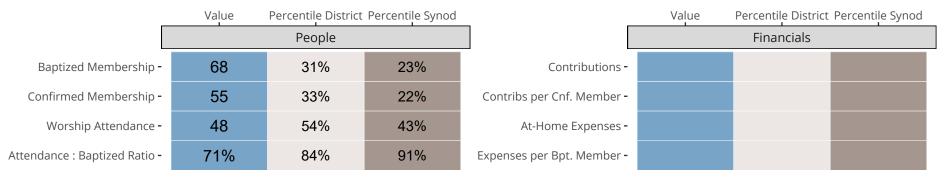

## Statistical Comparison With District and Synod

Percentile is the congregation's rank as a percentage of the whole (e.g. 50% would be the middle ranking and 99% would be the highest).

If any data on this report is missing, it most likely means the data was not reported for the given year.