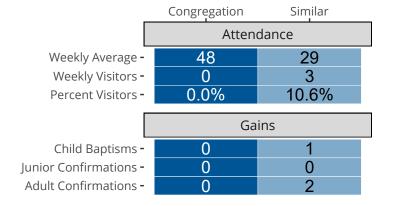

# Attendance and Annual Gains

Similar congregations are other LCMS congregations with similar Confirmed Membership to this congregation.