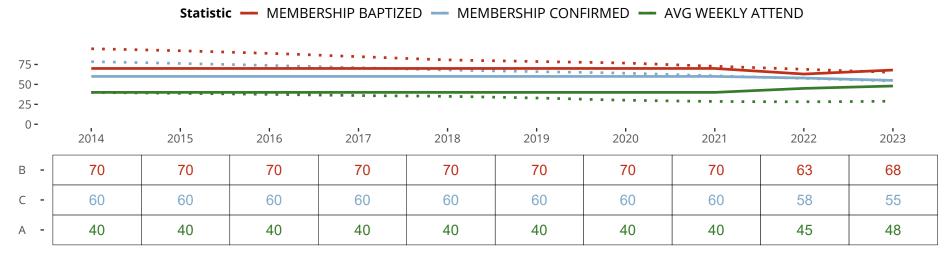

### Ten Year Trends for the Congregation in Membership and Attendance

The dotted lines represent the average statistics of congregations with similar Confirmed Membership today.