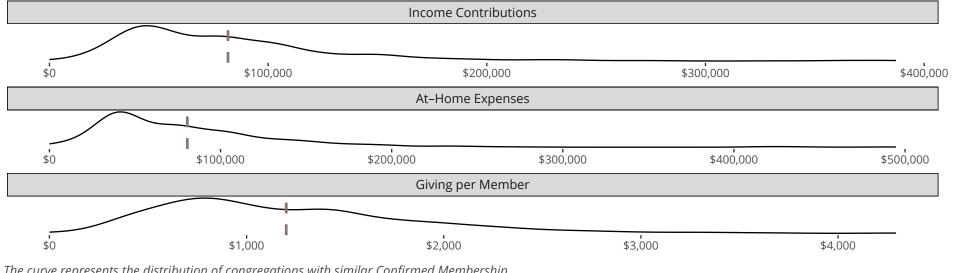

#### Statistical Profile for: Trinity Lutheran Church

New Hyde Park, NY | Atlantic District | Last Reporting Year: 2023

The curve represents the distribution of congregations with similar Confirmed Membership. The solid blue line represents the value of this congregation's current statistic. The dashed gray line represents the average value among similar congregations.