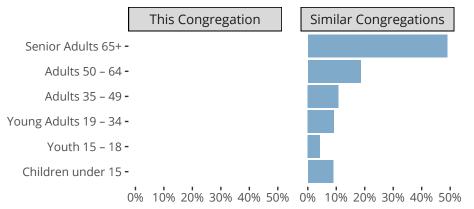

#### Statistical Profile for: Trinity Lutheran Church

New Hyde Park, NY | Atlantic District | Last Reporting Year: 2023

### Ten Year Trends for the Congregation in Membership and Attendance



The dotted lines represent the average statistics of congregations with similar Confirmed Membership today.

# Comparing Age Demographics of Members



# Attendance and Annual Gains



Similar congregations are other LCMS congregations with similar Confirmed Membership to this congregation.

#### Statistical Profile for: Trinity Lutheran Church

New Hyde Park, NY | Atlantic District | Last Reporting Year: 2023





The curve represents the distribution of congregations with similar Confirmed Membership. The solid blue line represents the value of this congregation's current statistic. The dashed gray line represents the average value among similar congregations.

## Statistical Comparison With District and Synod



Percentile is the congregation's rank as a percentage of the whole (e.g. 50% would be the middle ranking and 99% would be the highest).

If any data on this report is missing, it most likely means the data was not reported fo